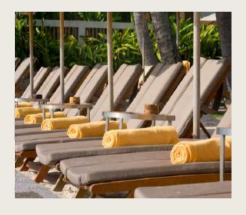

#### **LOUNGE TOWEL**

Customizable lounge chair cushion towels with size, color, and thickness options.

#### **SPECIALTY TOWEL**

Customizable specialty lounge chair towels made to fit our custom lounge cushions.

Ledge Lounger products are designed to create perfect outdoor spaces for entertaining and relaxation.