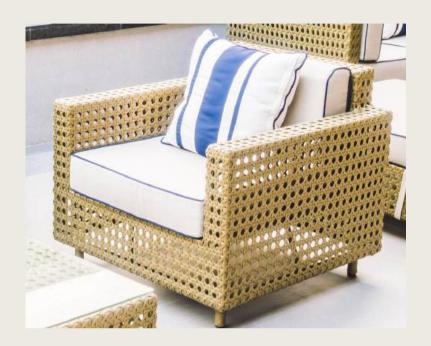

#### **CHAIR CUSHIONS**

Fully customizable chair cushions including seat bottoms and chair backings.

Fully customizable couch cushions including many color, style, size, and fabric options.