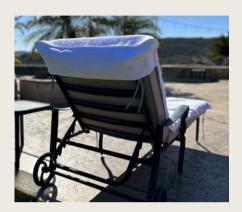

#### LOUNGE CUSHION W/ HOLE

These unique customizable cushions have a hole to allow guests to lay on their back or flat on their stomach.

100% Polyester fabric