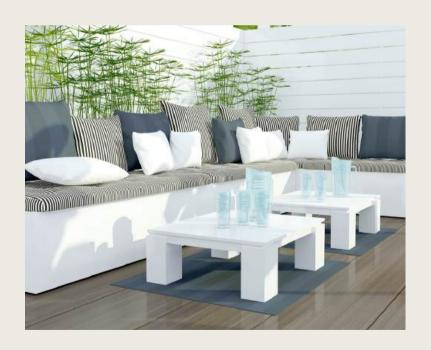

#### **CHAIR CUSHIONS**

Fully customizable chair cushions including seat bottoms and chair backings.

Fully customizable couch cushions including many color, style, size, and fabric options.

#### **SEAT CUSHIONS**

Fully customizable seat cushions with varying thickness, size, color, fabric, and style.

Fully customizable throw pillows including many color, style, size, and fabric options.

FULLY CUSTOMIZABLE COLOR OPTIONS SOLIDS, STRIPES, AND PATTERNS COLOR SWATCHES AVAILABLE UPON REQUEST