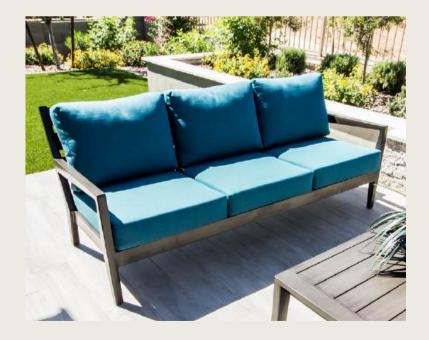

#### **CHAIR CUSHIONS**

Fully customizable chair cushions including seat bottoms and chair backings.

Fully customizable couch cushions including many color, style, size, and fabric options.