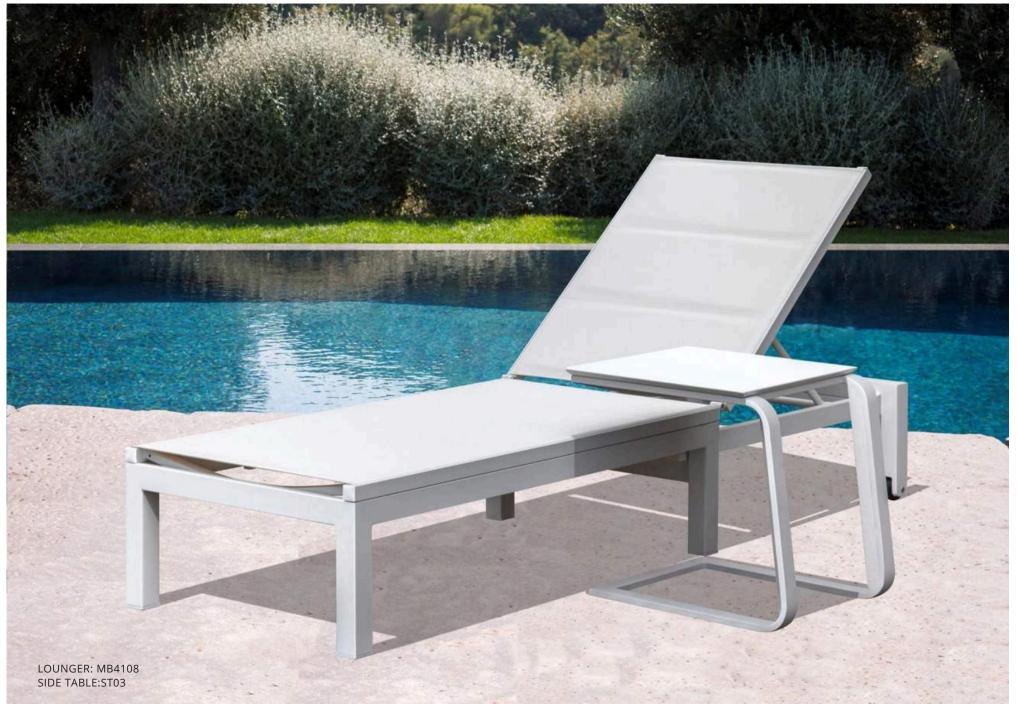

#### /SPOOL

Product, which are essential for a leisurely afternoon in the garden can be found in the new Atlantic Collection. Their functional and modern design lets them be combined with any other Collection according to your creativity. The sun bed is equipped with an adjustable backrest for optimal comfort. The ergonomic design of a casual sun bed allows you to linger and forget to leave. There are two possible positions for the tilt function: a practical sitting/lying position and a comfortable reclining and relaxing position. Both of these sun beds have carefully designed high sloping surfaces, combining high-quality aluminum with proven durable straps. Both are very lightweight and can be easily moved using convenient wheels during or after sunbathing.

LOUNGER: MB4110 SIZE : W72XD212XH77CM