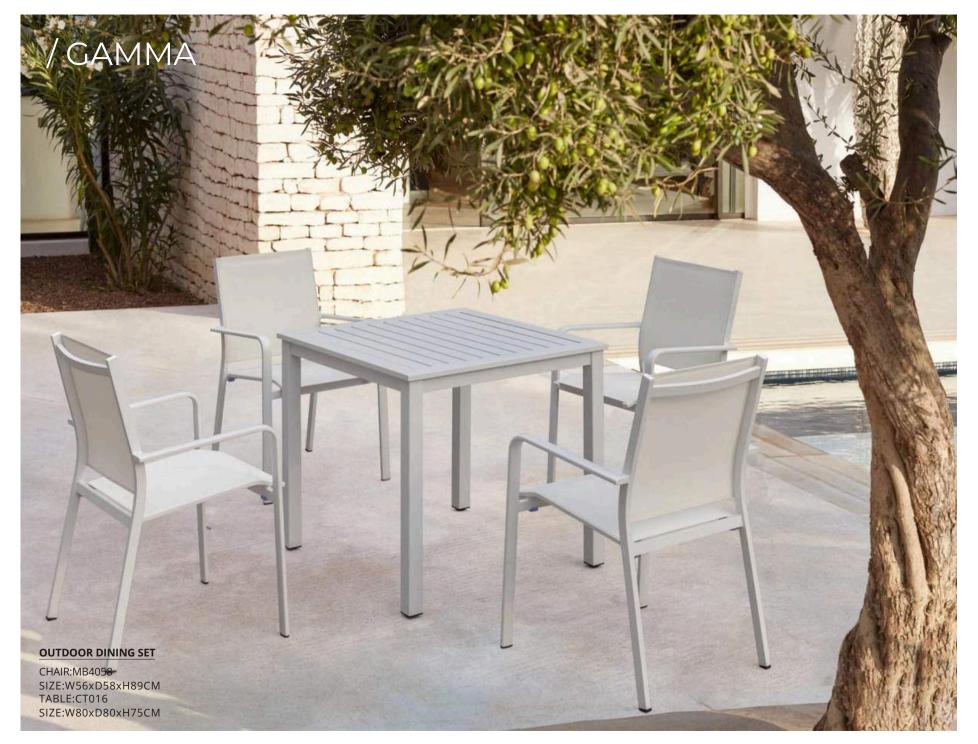

### / SIDIBOSE

CHAIR:MB4093 SIZE:W46.5xD53xH80.5CM

TABLE:CA403 SIZE:W70xD70xH75CM

CHAIR: MB4030 SIZE: W46.5xD53xH80.5CM

CHAIR: MB4062 SIZE: W55.5xD54xH80CM

TABLE: CT016 SIZE: W80xD80xH75CM

-29-

-32-