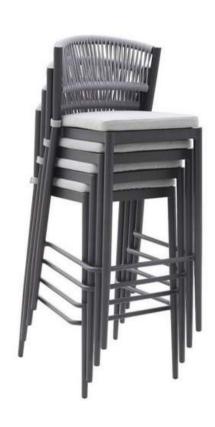

#### / PUNTARENAS

The PUNTARENAS is designed to offer a total living in continuity with nature and it is characterised by sinuous lines that follow the natural progression of the environments that hosts them. Inspired by the traditional chairs with metal and rope frame, PUNTARENAS has designed an elegant and light seat, a suspended architecture of great modernity.

**OUTDOOR SOFA SET: GF2210** 