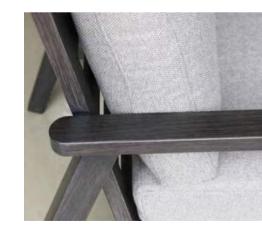

**OUTDOOR SOFA SET: GF2216** 

1- SEATER SOFA: W72xD74.5xH79CM 2- SEATER SOFAW153xD74.5xH79CM COFFEE TABLE:W120xD57.5xH40.5CM

DINING CHAIR: MB4120 SIZE: W62xD64xH81CM

DINING TABLE: CT063 SIZE: W80xD80xH75CM