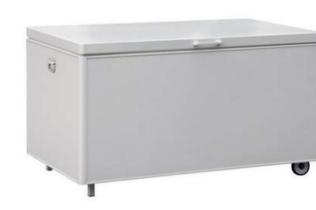

edom but without giving up your privacy, to enjoy the outdoors whatever the season, has consolidated us not only in the design of modular and architectural spaces with a Mediterranean character, but also in the creation of complete environments capable of extending the passion for the outdoors to any place in the world, 365 days a year.





-66-







OUTDOOR DAYBED:DB-06

-67-

#### /SWING CHAIR

Like an architecture that is in keeping with its surroundings, The design of the artisan braiding, the sturdiness of the aluminum frame and the new, Olifen fabric collection create a combination that oozes energy.











SWING CHAIR:HB-201



SWING CHAIR:HB-08



SWING CHAIR:HB-222



SWING CHAIR:HB-02



SWING CHAIR:HB-218

-69-





GC-02 SIZE:W100xD90xH74CM



GC-03 SIZE:W160xD90xH74CM



GC-02 SIZE:W125xD70xH74CM



GC-04 SIZE:W160xD90xH74CM

-71-

#### **Aluminum** colors



Rope:Blue CHD-6-28 Belt:CHK-40-11

BJ30-0013



K39-30

ED08-30\*15MM

BJ30-P013

#### Wicker colors





-73--74-