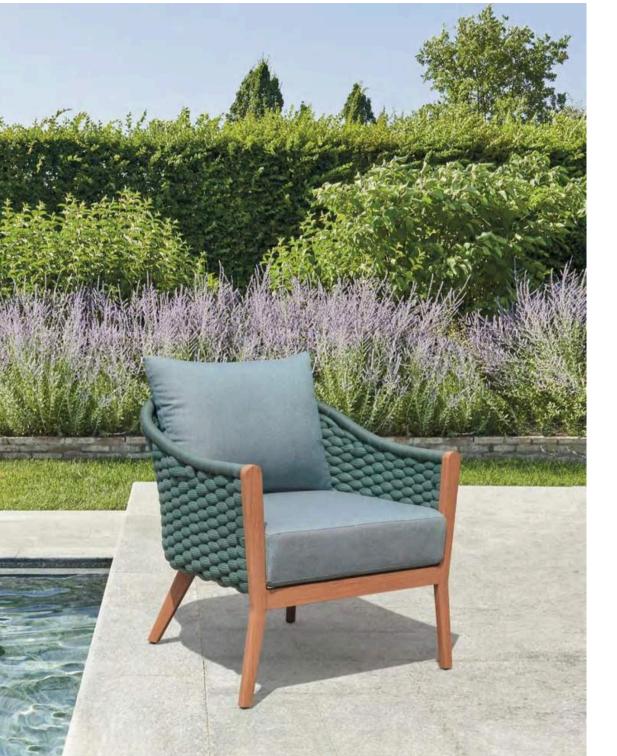

#### / PUNTARENAS

The PUNTARENAS is designed to offer a total living in continuity with nature and it is characterised by sinuous lines that follow the natural progression of the environments that hosts them. Inspired by the traditional chairs with metal and rope frame, PUNTARENAS has designed an elegant and light seat, a suspended architecture of great modernity.

**OUTDOOR SOFA SET: GF2210** 