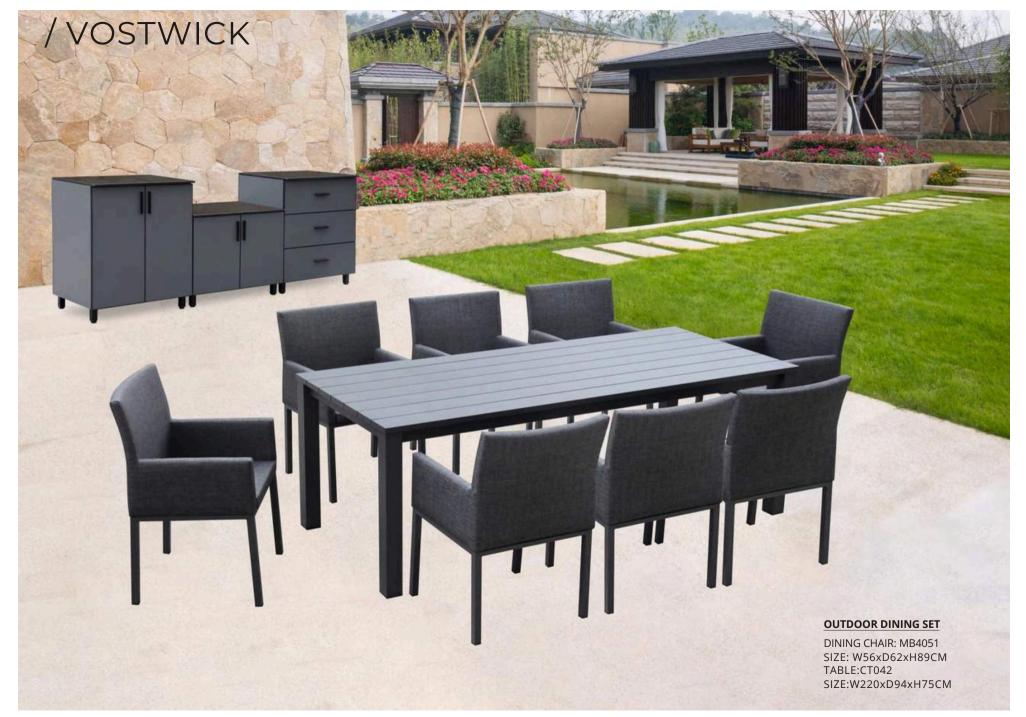

#### / MUNICH

CHAIR: MB4051 SIZE: W56xD62xH89cm

CHAIR: MB4050 SIZE: W59xD67xH108.5cm

CHAIR: MB4057 SIZE: W62.5xD67xH108.5cm

TABLE: CT025 SIZE: W240xD100xH77cm

-27-