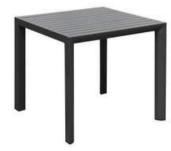

**OUTDOOR SOFA SET: GF2216** 

1- SEATER SOFA: W72xD74.5xH79CM 2- SEATER SOFAW153xD74.5xH79CM COFFEE TABLE:W120xD57.5xH40.5CM

DINING CHAIR: MB4120 SIZE: W62xD64xH81CM

DINING TABLE: CT063 SIZE: W80xD80xH75CM

DINING CHAIR: MB4114 SIZE: W65xD68xH78CM

DINING TABLE: CT063 SIZE: W90xD90xH75CM

-11-