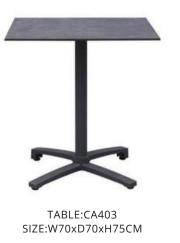

### / SIDIBOSE

CHAIR:MB4093 SIZE:W46.5xD53xH80.5CM

TABLE:CA403 SIZE:W70xD70xH75CM

CHAIR: MB4030 SIZE: W46.5xD53xH80.5CM

CHAIR: MB4062 SIZE: W55.5xD54xH80CM

TABLE: CT016 SIZE: W80xD80xH75CM

-29-

-32-