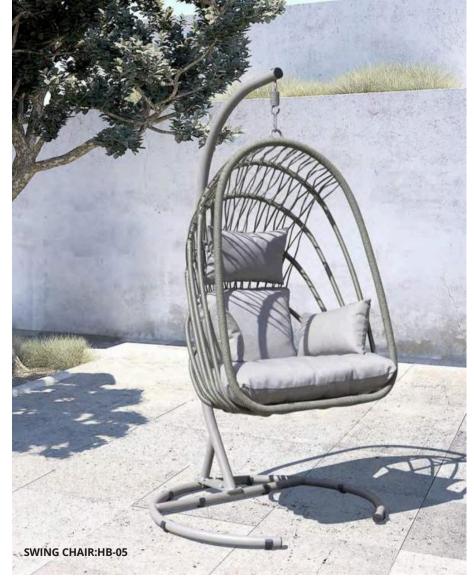

#### /SWING CHAIR

Like an architecture that is in keeping with its surroundings, The design of the artisan braiding, the sturdiness of the aluminum frame and the new, Olifen fabric collection create a combination that oozes energy.

SWING CHAIR:HB-201

SWING CHAIR:HB-08

SWING CHAIR:HB-222

SWING CHAIR:HB-02

SWING CHAIR:HB-218

-69-

GC-02 SIZE:W100xD90xH74CM

GC-03 SIZE:W160xD90xH74CM