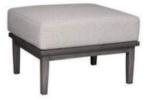

#### **OUTDOOR SOFA SET: GF2213**

1- SEATER SOFA: W76.5xD79xH76CM 2- SEATER SOFA:W150xD79xH76CM COFFEE TABLE:W123xD63xH34CM SUN LOUNGE:W75xD200xH78CM

-19-

RIGHT SOFA W139.5xD78.5xH66CM

LEFT SOFA W139.5xD78.5xH66CM