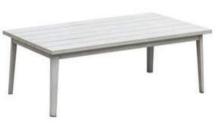

**OUTDOOR SOFA SET: GF2216** 

1- SEATER SOFA: W72xD74.5xH79CM 2- SEATER SOFAW153xD74.5xH79CM COFFEE TABLE:W120xD57.5xH40.5CM

DINING CHAIR: MB4120 SIZE: W62xD64xH81CM

DINING TABLE: CT063 SIZE: W80xD80xH75CM