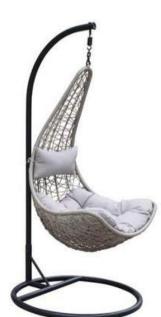

#### /SWING CHAIR

Like an architecture that is in keeping with its surroundings, The design of the artisan braiding, the sturdiness of the aluminum frame and the new, Olifen fabric collection create a combination that oozes energy.

SWING CHAIR:HB-201

SWING CHAIR:HB-08

SWING CHAIR:HB-222

SWING CHAIR:HB-02

SWING CHAIR:HB-218

-69-

GC-02 SIZE:W100xD90xH74CM

GC-03 SIZE:W160xD90xH74CM