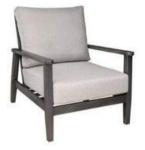

#### **OUTDOOR SOFA SET: GF2213**

1- SEATER SOFA: W76.5xD79xH76CM 2- SEATER SOFA:W150xD79xH76CM COFFEE TABLE:W123xD63xH34CM SUN LOUNGE:W75xD200xH78CM

-19-

RIGHT SOFA W139.5xD78.5xH66CM

LEFT SOFA W139.5xD78.5xH66CM