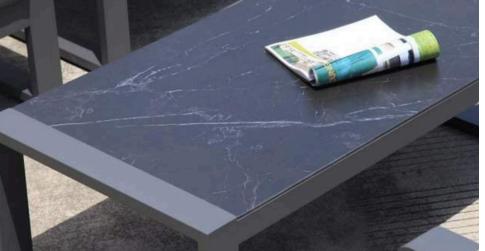

ty with nature and it is characterised by sinuous lines that follow the natural progression of the environments that hosts them. Inspired by the traditional chairs with metal and rope frame, PUNTARENAS has designed an elegant and light seat, a suspended architecture of great modernity.



**OUTDOOR SOFA SET: GF2210** 



#### /TIBIDABO

#### **OUTDOOR SOFA SET: GF2213**

1- SEATER SOFA: W76.5xD79xH76CM 2- SEATER SOFA:W150xD79xH76CM COFFEE TABLE:W123xD63xH34CM SUN LOUNGE:W75xD200xH78CM



-19-





RIGHT SOFA W139.5xD78.5xH66CM



LEFT SOFA W139.5xD78.5xH66CM



CORNER SOFA W78.5xD78.5xH66CM



MIDDLE SOFA W66xD78.5xH66CM



COFFEE TABLE W120xD60xH40CM

-21-









2- SEATER SOFA W147xD74xH66CM



3- SEATER SOFA W185xD74xH66CM



FOOT STOOL W65xD56xH40CM



COFFEE TABLE W120xD60xH40CM





-23-

#### / NETHERLANDS





DINING CHAIR:MB4032 SIZE:W56.5xD62.5xH88CM



TABLE:CT056 SIZE:W220xD90xH74CM



BENCH:B-056 SIZE:W220xD31.5xH44CM

#### /YAMBA

With a wide choice of different styles and sizes, including matching sets of chairs and tables.

chairs and tables, our outdoor dining furniture helps you create a favorite spot to eat.





-25-

#### / MUNICH





CHAIR: MB4051 SIZE: W56xD62xH89cm



CHAIR: MB4050 SIZE: W59xD67xH108.5cm



CHAIR: MB4057 SIZE: W62.5xD67xH108.5cm



TABLE: CT025 SIZE: W240xD100xH77cm



-27-

### / SIDIBOSE





CHAIR:MB4093 SIZE:W46.5xD53xH80.5CM



TABLE:CA403 SIZE:W70xD70xH75CM





CHAIR: MB4030 SIZE: W46.5xD53xH80.5CM



CHAIR: MB4062 SIZE: W55.5xD54xH80CM



TABLE: CT016 SIZE: W80xD80xH75CM

-29-





-32-



#### / BAROSSA



**OUTDOOR TABLE