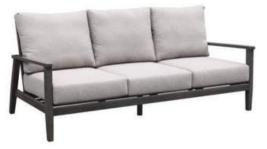

#### **OUTDOOR SOFA SET: GF2213**

1- SEATER SOFA: W76.5xD79xH76CM 2- SEATER SOFA:W150xD79xH76CM COFFEE TABLE:W123xD63xH34CM SUN LOUNGE:W75xD200xH78CM

-19-

RIGHT SOFA W139.5xD78.5xH66CM

LEFT SOFA W139.5xD78.5xH66CM