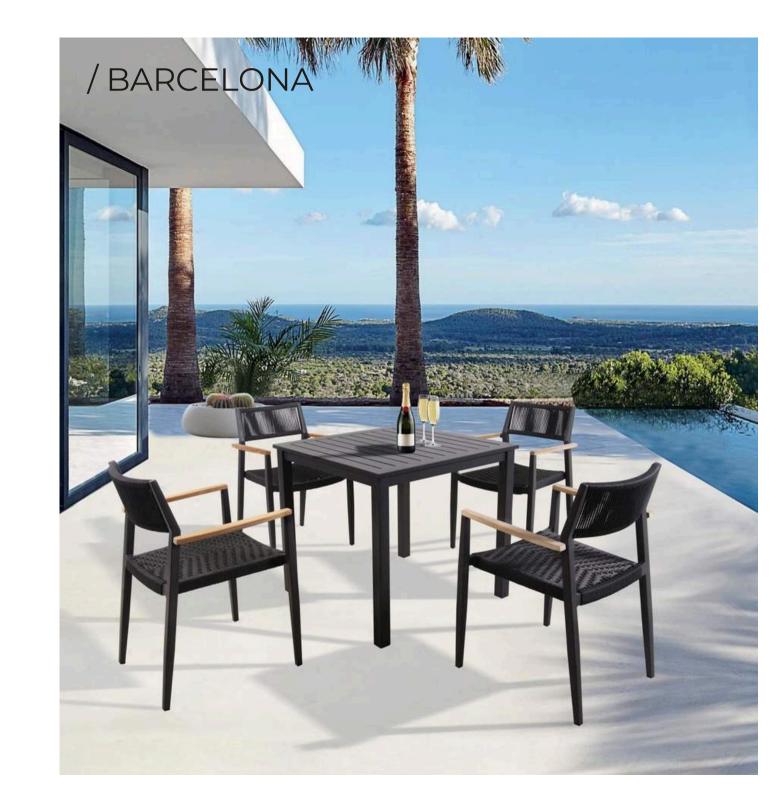

# / CORSICA

**OUTDOOR SOFA SET: GF2224** 

2- SEATER SOFA SIZE:W151xD77xH65CM

COFFEE TABLE SIZE:W120xD60xH43CM

-15-

DINING CHAIR:MB4128 SIZE:W65xD64xH89CM

TABLE: CT026 SIZE: W240xD94xH77CM