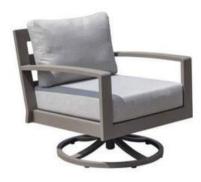

2- SEATER SOFA:W152xD75xH70CM COFFEE TABLE:W120xD60xH45CM

#### PHILIPSBURG



/ PALERMO

Our best selection of Aluminum Patio Furniture Sets to reflect your style and inspire your outdoor space. All patio lounge furniture is designed with comfort in mind so you can spend hours relaxing and unwinding outdoors.



1- SEATER SOFA: W70xD75xH70CM

2- SEATER SOFA:W70xD75xH70CM

\*SOFA COLORS MAY BE LIMITED





CHAIR: MB4079 SIZE: W60xD61.5xH77CM



CHAIR: MB4068 SIZE: W60xD61.5xH77CM



TABLE: CT020-S SIZE: W80xD80xH75CM



-49-



DINING CHAIR: MB4116 SIZE: W58xD62xH76CM



DINING CHAIR: MB4117 SIZE: W58xD62xH76CM



DINING TABLE: CA403 SIZE: W70xD70xH75CM





-51-





CHAIR: BY4042 SIZE: W47.5xD58xH110CM



CHAIR: BY4041 SIZE: W47.5xD58xH110CM



TABLE: CA403-BT SIZE: W70xD70xH120CM







1- SEATER SOFA SIZE: W80xD87xH80CM



3- SEATER SOFA SIZE: W208xD82xH82CM



Coffee table SIZE: W120xD60xH43CM







-55-



#### / AUGUSTA

#### **OUTDOOR PATIO CONVERSATION SET**

Outdoor lounge sets are great for parties and can be a hub for socializing.

All patio lounge furniture is designed with comfort in mind so you can spend hours relaxing and unwinding outdoors.



1- SEATER SOFA SIZE: W74xD91xH85CM



3- SEATER SOFA SIZE: W201xD91xH85CM



FOOTREST SIZE: W63.5xD51xH43.5CM



COFFEE TABLE SIZE: W120xD62.5xH41.5CM









OUTDOOR SOFA SET: SF3073

-57-

#### / MISSISSIPPI









1- SEATER SOFA SIZE:W65xD64xH88CM



2- SEATER SOFA SIZE:W143xD64xH88CM



FIRE PIT: CT055 SIZE:W126xD89xH65CM



-59-



#### / AUSTRALIAN TRAVELLER

Careful workmanship, professional design, concis