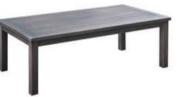

#### **OUTDOOR SOFA SET: GF2213**

1- SEATER SOFA: W76.5xD79xH76CM 2- SEATER SOFA:W150xD79xH76CM COFFEE TABLE:W123xD63xH34CM SUN LOUNGE:W75xD200xH78CM

-19-

RIGHT SOFA W139.5xD78.5xH66CM

LEFT SOFA W139.5xD78.5xH66CM