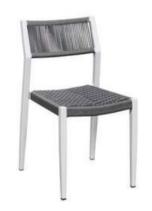

DINING CHAIR: MB4114 SIZE: W65xD68xH78CM

DINING TABLE: CT063 SIZE: W90xD90xH75CM

-11-