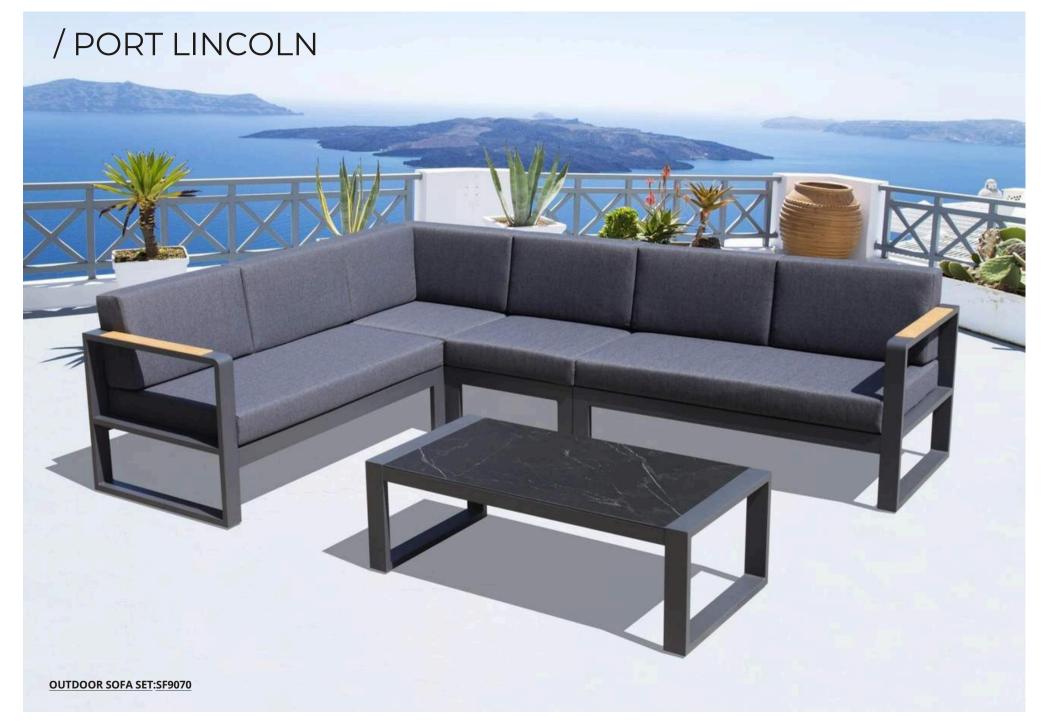

# / CORSICA

**OUTDOOR SOFA SET: GF2224** 

2- SEATER SOFA SIZE:W151xD77xH65CM

COFFEE TABLE SIZE:W120xD60xH43CM

-15-

DINING CHAIR:MB4128 SIZE:W65xD64xH89CM

TABLE: CT026 SIZE: W240xD94xH77CM