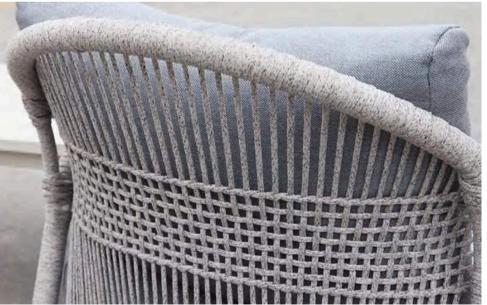

#### / PUNTARENAS

The PUNTARENAS is designed to offer a total living in continuity with nature and it is characterised by sinuous lines that follow the natural progression of the environments that hosts them. Inspired by the traditional chairs with metal and rope frame, PUNTARENAS has designed an elegant and light seat, a suspended architecture of great modernity.