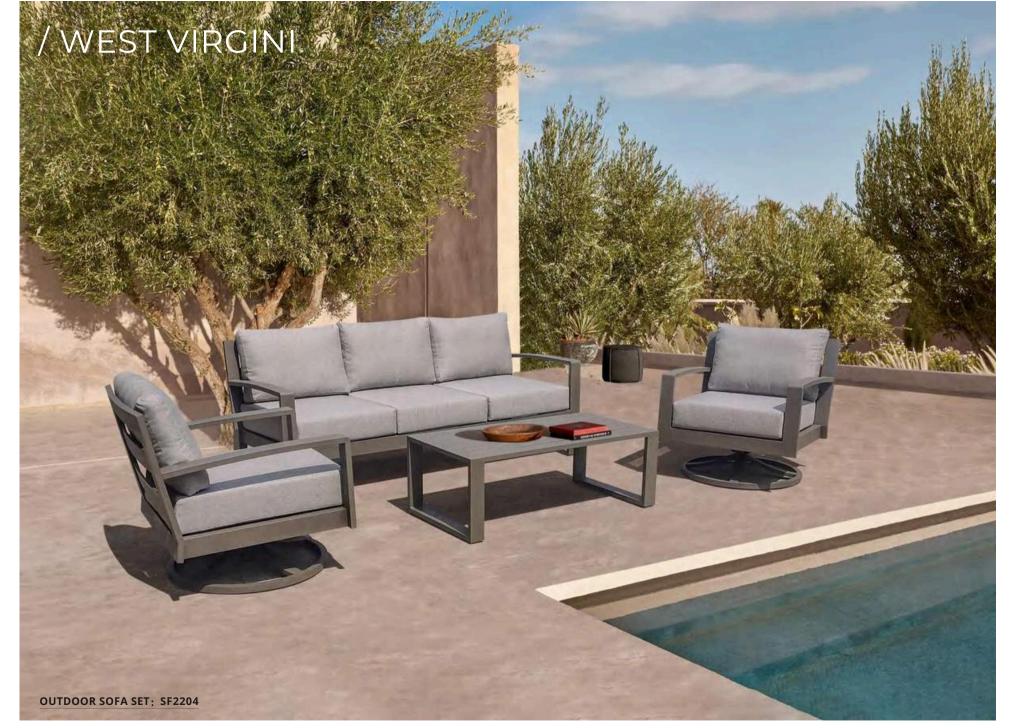

CM 2- SEATER SOFA:W152xD75xH70CM COFFEE TABLE:W120xD60xH45CM

#### PHILIPSBURG



/ PALERMO

Our best selection of Aluminum Patio Furniture Sets to reflect your style and inspire your outdoor space. All patio lounge furniture is designed with comfort in mind so you can spend hours relaxing and unwinding outdoors.



1- SEATER SOFA: W70xD75xH70CM

2- SEATER SOFA:W70xD75xH70CM

\*SOFA COLORS MAY BE LIMITED





CHAIR: MB4079 SIZE: W60xD61.5xH77CM



CHAIR: MB4068 SIZE: W60xD61.5xH77CM



TABLE: CT020-S SIZE: W80xD80xH75CM



-49-



DINING CHAIR: MB4116 SIZE: W58xD62xH76CM



DINING CHAIR: MB4117 SIZE: W58xD62xH76CM



DINING TABLE: CA403 SIZE: W70xD70xH75CM





-51-





CHAIR: BY4042 SIZE: W47.5xD58xH110CM



CHAIR: BY4041 SIZE: W47.5xD58xH110CM



TABLE: CA403-BT SIZE: W70xD70xH120CM







1- SEATER SOFA SIZE: W80xD87xH80CM



3- SEATER SOFA SIZE: W208xD82xH82CM



Coffee table SIZE: W120xD60xH43CM







-55-



#### / AUGUSTA

#### **OUTDOOR PATIO CONVERSATION SET**

Outdoor lounge sets are great for parties and can be a hub for socializing.

All patio lounge furniture is designed with comfort in mind so you can spend hours relaxing and unwinding outdoors.



1- SEATER SOFA SIZE: W74xD91xH85CM



3- SEATER SOFA SIZE: W201xD91xH85CM



FOOTREST SIZE: W63.5xD51xH43.5CM



COFFEE TABLE SIZE: W120xD62.5xH41.5CM









OUTDOOR SOFA SET: SF3073

-57-

#### / MISSISSIPPI









1- SEATER SOFA SIZE:W65xD64xH88CM



2- SEATER SOFA SIZE:W143xD64xH88CM



FIRE PIT: CT055 SIZE:W126xD89xH65CM



-59-



#### / AUSTRALIAN TRAVELLER

Careful workmanship, professional design, conc