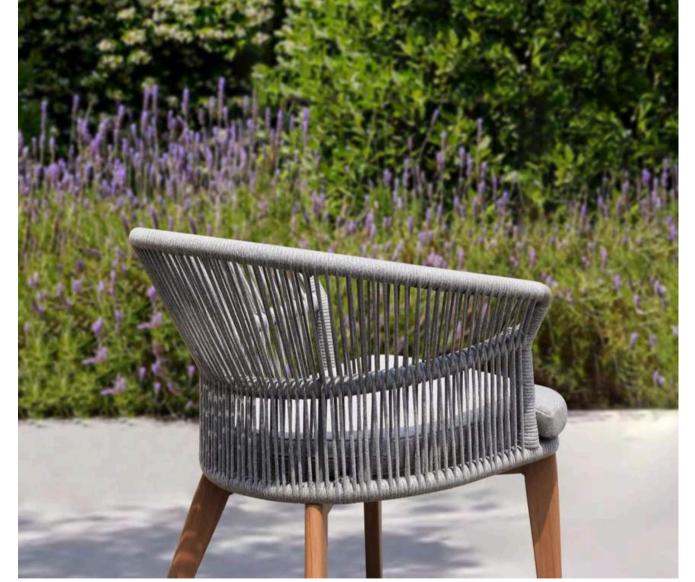

### /ZANIA

In the name, the role: ZANIA is a collection of table bases whose design, a successful synthesis of beauty and functionality, is inspired by nature, precisely by the trunk of the tree and its roots an ancestral paradigm of stability. The table base stems are made of extruded aluminum and the bases in the same material but according to a die-casting process. The painting is done with powders.

DINING CHAIR: MB4114 SIZE: W65xD68xH78CM

DINING TABLE: CT063 SIZE: W90xD90xH75CM

-11-