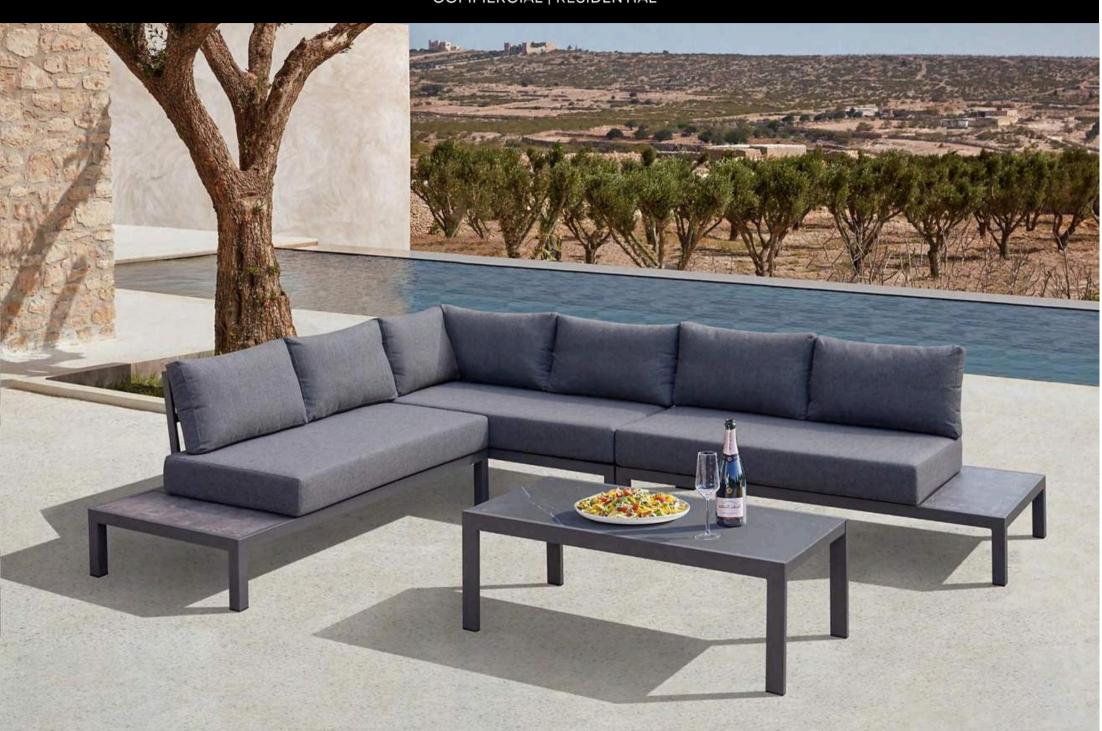

### / COSTIERA

A proposal whose protagonist is once again the interweaving, interpreted in a decidedly new key, from which a successful combination of the aesthetics of the present and the legacy of tradition. Babylon plays on the dialogue between curvilinear shapes, designed to pamper both the body and the eye.

**OUTDOOR SOFA SET: GF2216** 

1- SEATER SOFA: W72xD74.5xH79CM 2- SEATER SOFAW153xD74.5xH79CM COFFEE TABLE:W120xD57.5xH40.5CM

DINING CHAIR: MB4120 SIZE: W62xD64xH81CM

DINING TABLE: CT063 SIZE: W80xD80xH75CM