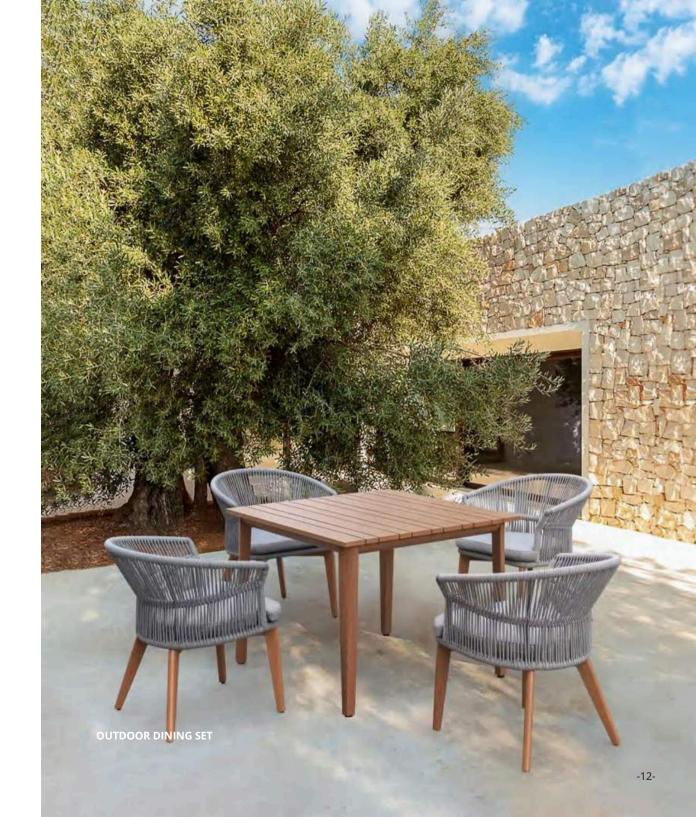

### /ZANIA

In the name, the role: ZANIA is a collection of table bases whose design, a successful synthesis of beauty and functionality, is inspired by nature, precisely by the trunk of the tree and its roots an ancestral paradigm of stability. The table base stems are made of extruded aluminum and the bases in the same material but according to a die-casting process. The painting is done with powders.

DINING CHAIR: MB4114 SIZE: W65xD68xH78CM

DINING TABLE: CT063 SIZE: W90xD90xH75CM

-11-