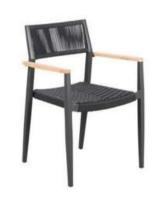

2- SEATER SOFA W147xD74xH66CM



3- SEATER SOFA W185xD74xH66CM



FOOT STOOL W65xD56xH40CM



COFFEE TABLE W120xD60xH40CM





-23-

#### / NETHERLANDS





DINING CHAIR:MB4032 SIZE:W56.5xD62.5xH88CM



TABLE:CT056 SIZE:W220xD90xH74CM



BENCH:B-056 SIZE:W220xD31.5xH44CM

#### /YAMBA

With a wide choice of different styles and sizes, including matching sets of chairs and tables.

chairs and tables, our outdoor dining furniture helps you create a favorite spot to eat.





-25-

#### / MUNICH





CHAIR: MB4051 SIZE: W56xD62xH89cm



CHAIR: MB4050 SIZE: W59xD67xH108.5cm



CHAIR: MB4057 SIZE: W62.5xD67xH108.5cm



TABLE: CT025 SIZE: W240xD100xH77cm



-27-

### / SIDIBOSE





CHAIR:MB4093 SIZE:W46.5xD53xH80.5CM



TABLE:CA403 SIZE:W70xD70xH75CM





CHAIR: MB4030 SIZE: W46.5xD53xH80.5CM



CHAIR: MB4062 SIZE: W55.5xD54xH80CM



TABLE: CT016 SIZE: W80xD80xH75CM

-29-





-32-



#### / BAROSSA



**OUTDOOR TABLE SET: CT053 SET** 

-33-

## /ANGASTON





-35-





-37-





CHAIR:MB4137 SIZE:W56xD59xH79CM





-40-

Patio furniture isn't just about dining sets, it's about lounging in style in the backyard and enjoying the lovely day and the fruits of your labor.



**OUTDOOR SOFA SET: SF3064** 

SOFA: W79xD72xH84CM COFFEE TABLE: D50xH45CM

# /VENTI



**OUTDOOR DINING SET** 

With a wide choice of different styles and sizes, including matching sets of chairs and tables, our outdoor dining furniture helps you create a favorite spot to eat.





SIZE: W54xD61xH87CM

TABLE: CT018 SIZE: W140xD80x75CM





#### /SALERNO

I have always felt attracted by the patterns of light and