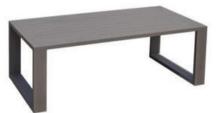

/ PALERMO

Our best selection of Aluminum Patio Furniture Sets to reflect your style and inspire your outdoor space. All patio lounge furniture is designed with comfort in mind so you can spend hours relaxing and unwinding outdoors.



1- SEATER SOFA: W70xD75xH70CM

2- SEATER SOFA:W70xD75xH70CM

\*SOFA COLORS MAY BE LIMITED





CHAIR: MB4079 SIZE: W60xD61.5xH77CM



CHAIR: MB4068 SIZE: W60xD61.5xH77CM



TABLE: CT020-S SIZE: W80xD80xH75CM



-49-



DINING CHAIR: MB4116 SIZE: W58xD62xH76CM



DINING CHAIR: MB4117 SIZE: W58xD62xH76CM



DINING TABLE: CA403 SIZE: W70xD70xH75CM





-51-





CHAIR: BY4042 SIZE: W47.5xD58xH110CM



CHAIR: BY4041 SIZE: W47.5xD58xH110CM



TABLE: CA403-BT SIZE: W70xD70xH120CM







1- SEATER SOFA SIZE: W80xD87xH80CM



3- SEATER SOFA SIZE: W208xD82xH82CM



Coffee table SIZE: W120xD60xH43CM







-55-



#### / AUGUSTA

#### **OUTDOOR PATIO CONVERSATION SET**

Outdoor lounge sets are great for parties and can be a hub for socializing.

All patio lounge furniture is designed with comfort in mind so you can spend hours relaxing and unwinding outdoors.



1- SEATER SOFA SIZE: W74xD91xH85CM



3- SEATER SOFA SIZE: W201xD91xH85CM



FOOTREST SIZE: W63.5xD51xH43.5CM



COFFEE TABLE SIZE: W120xD62.5xH41.5CM









OUTDOOR SOFA SET: SF3073

-57-

#### / MISSISSIPPI









1- SEATER SOFA SIZE:W65xD64xH88CM



2- SEATER SOFA SIZE:W143xD64xH88CM



FIRE PIT: CT055 SIZE:W126xD89xH65CM



-59-



#### / AUSTRALIAN TRAVELLER

Careful workmanship, professional design, concise, all details are carefully screened to ensure high-quality standards, is th