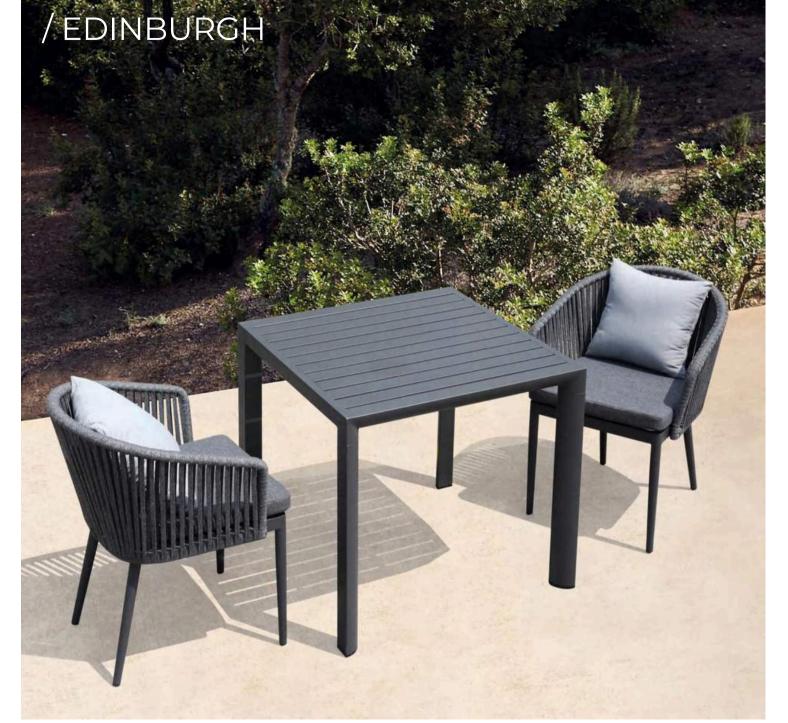

### /EDEN

Starting with its name, Eden is meant to communicate the pleasure of freedom – it's an invitation to enjoy it outdoors and inside.

The design is distinct for its generous volumes and modular practicality, which can be customised at will with mix-and-match materials.

OUTDOOR SOFA SET:GF2217 1- SEATER SOFA: W74xD68xH76CM 2- SEATER SOFA: W139xD68xH76CM COFFEE TABLE:W120xD57.5xH40.5CM

-09-