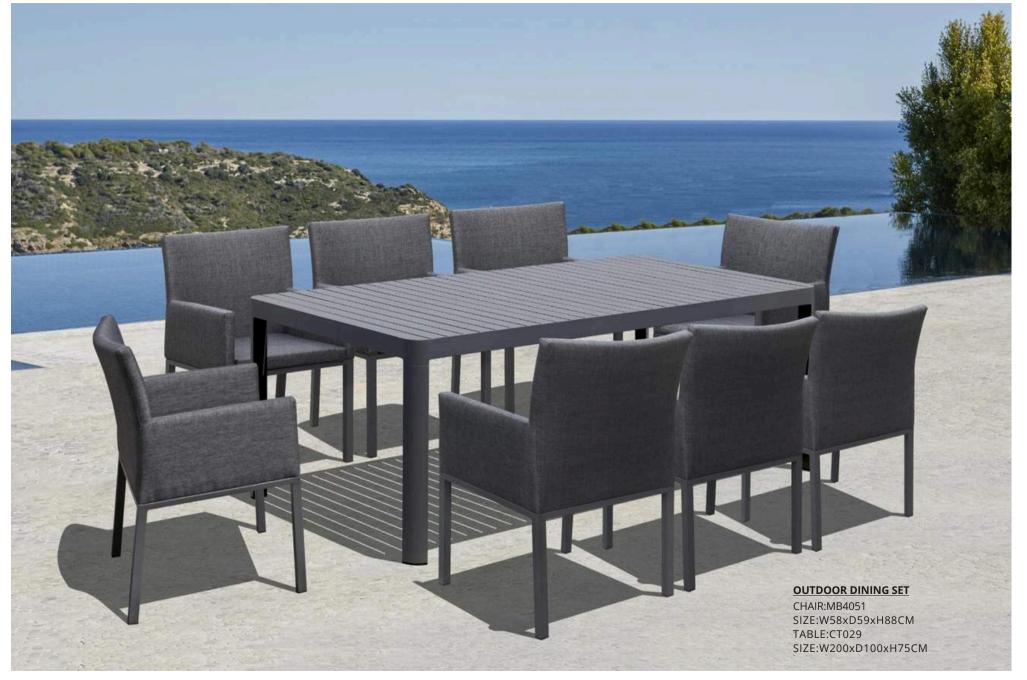

HAIR:MB4032 SIZE:W56.5xD62.5xH88CM



TABLE:CT056 SIZE:W220xD90xH74CM



BENCH:B-056 SIZE:W220xD31.5xH44CM

#### /YAMBA

With a wide choice of different styles and sizes, including matching sets of chairs and tables.

chairs and tables, our outdoor dining furniture helps you create a favorite spot to eat.





-25-

#### / MUNICH





CHAIR: MB4051 SIZE: W56xD62xH89cm



CHAIR: MB4050 SIZE: W59xD67xH108.5cm



CHAIR: MB4057 SIZE: W62.5xD67xH108.5cm



TABLE: CT025 SIZE: W240xD100xH77cm



-27-

### / SIDIBOSE





CHAIR:MB4093 SIZE:W46.5xD53xH80.5CM



TABLE:CA403 SIZE:W70xD70xH75CM





CHAIR: MB4030 SIZE: W46.5xD53xH80.5CM



CHAIR: MB4062 SIZE: W55.5xD54xH80CM



TABLE: CT016 SIZE: W80xD80xH75CM

-29-





-32-



#### / BAROSSA



**OUTDOOR TABLE SET: CT053 SET** 

-33-

## /ANGASTON





-35-





-37-





CHAIR:MB4137 SIZE:W56xD59xH79CM





-40-

Patio furniture isn't just about dining sets, it's about lounging in style in the backyard and enjoying the lovely day and the fruits of your labor.



**OUTDOOR SOFA SET: SF3064** 

SOFA: W79xD72xH84CM COFFEE TABLE: D50xH45CM

# /VENTI



**OUTDOOR DINING SET** 

With a wide choice of different styles and sizes, including matching sets of chairs and tables, our outdoor dining furniture helps you create a favorite spot to eat.





SIZE: W54xD61xH87CM

TABLE: CT018 SIZE: W140xD80x75CM





#### /SALERNO

I have always felt attracted by the patterns of light and shadows filtering through Mediterranean shutters, as well as by the work of certain architects from the Far East who work with wooden slats and bamboo cane.

#### OU