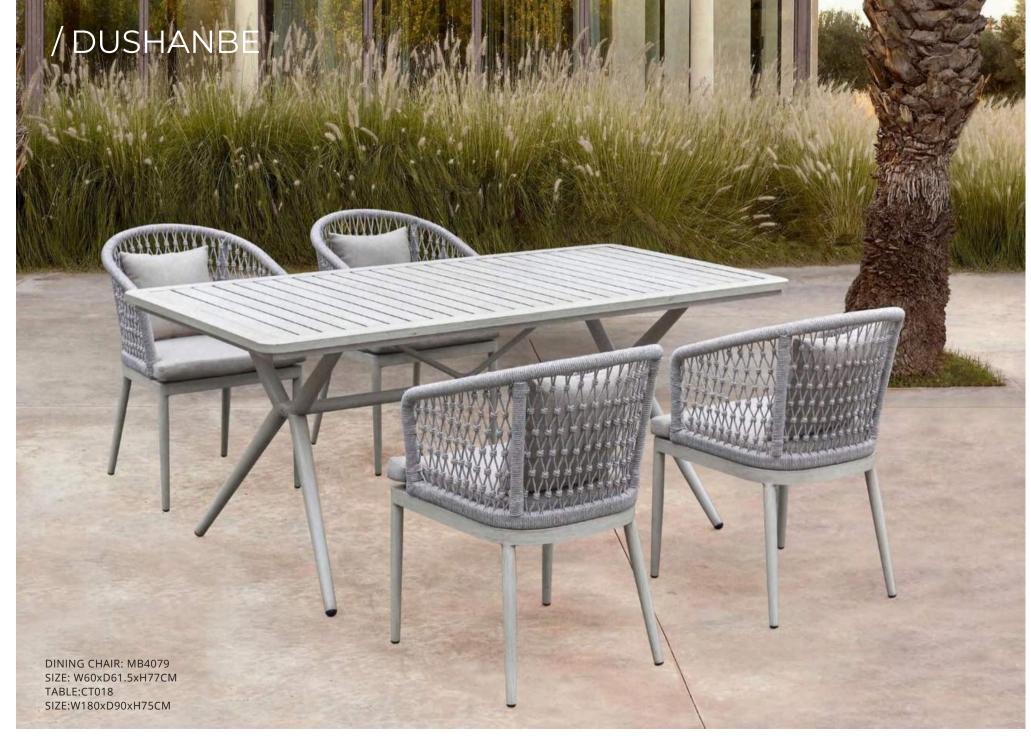

DINING CHAIR: MB4114 SIZE: W65xD68xH78CM

DINING TABLE: CT063 SIZE: W90xD90xH75CM

-11-