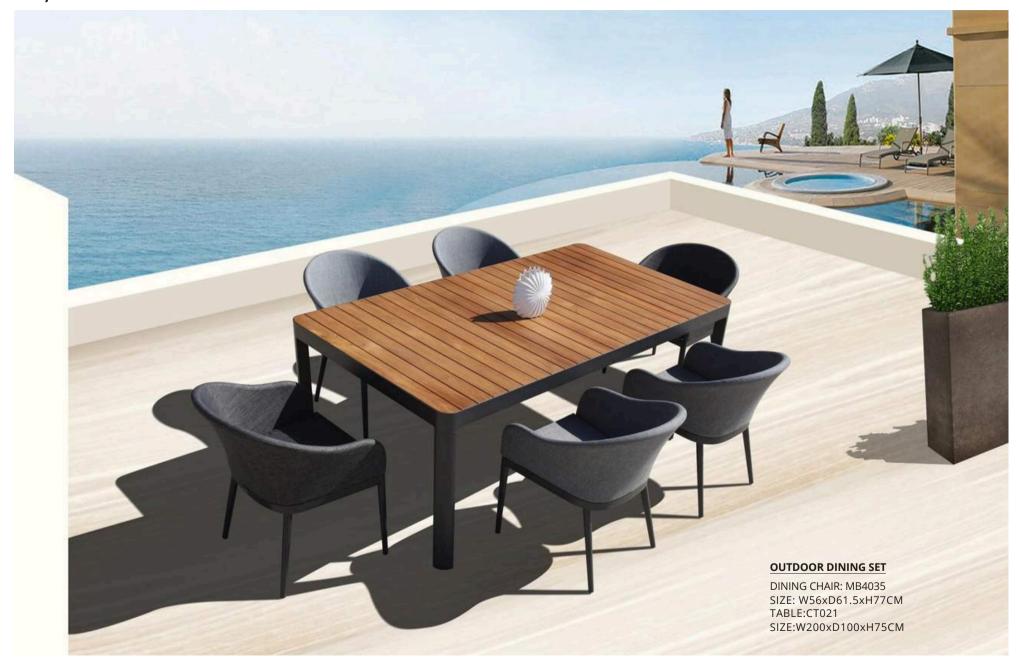

# /VENTI

**OUTDOOR DINING SET** 

With a wide choice of different styles and sizes, including matching sets of chairs and tables, our outdoor dining furniture helps you create a favorite spot to eat.

SIZE: W54xD61xH87CM

TABLE: CT018 SIZE: W140xD80x75CM