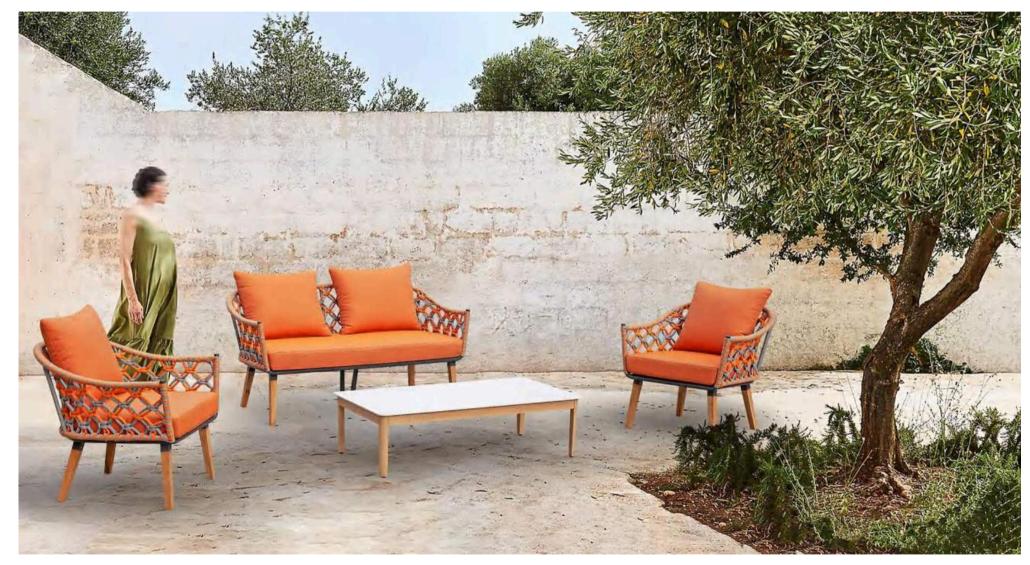

#### / PUNTARENAS

The PUNTARENAS is designed to offer a total living in continuity with nature and it is characterised by sinuous lines that follow the natural progression of the environments that hosts them. Inspired by the traditional chairs with metal and rope frame, PUNTARENAS has designed an elegant and light seat, a suspended architecture of great modernity.

**OUTDOOR SOFA SET: GF2210** 