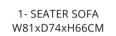

**OUTDOOR SOFA SET: GF2216** 

1- SEATER SOFA: W72xD74.5xH79CM 2- SEATER SOFAW153xD74.5xH79CM COFFEE TABLE:W120xD57.5xH40.5CM

DINING CHAIR: MB4120 SIZE: W62xD64xH81CM

DINING TABLE: CT063 SIZE: W80xD80xH75CM