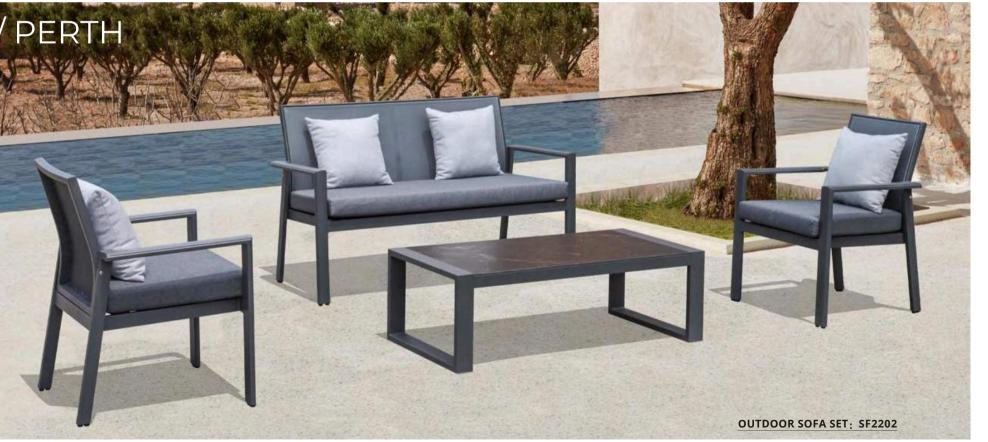

**OUTDOOR SOFA SET: GF2216** 

1- SEATER SOFA: W72xD74.5xH79CM 2- SEATER SOFAW153xD74.5xH79CM COFFEE TABLE:W120xD57.5xH40.5CM

DINING CHAIR: MB4120 SIZE: W62xD64xH81CM

DINING TABLE: CT063 SIZE: W80xD80xH75CM