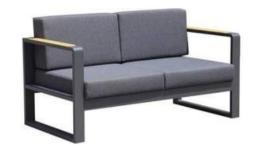

**OUTDOOR SOFA SET: GF2216** 

1- SEATER SOFA: W72xD74.5xH79CM 2- SEATER SOFAW153xD74.5xH79CM COFFEE TABLE:W120xD57.5xH40.5CM

DINING CHAIR: MB4120 SIZE: W62xD64xH81CM

DINING TABLE: CT063 SIZE: W80xD80xH75CM