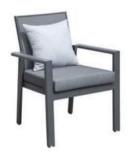

#### / MISSISSIPPI

1- SEATER SOFA SIZE:W65xD64xH88CM

2- SEATER SOFA SIZE:W143xD64xH88CM

FIRE PIT: CT055 SIZE:W126xD89xH65CM

-59-