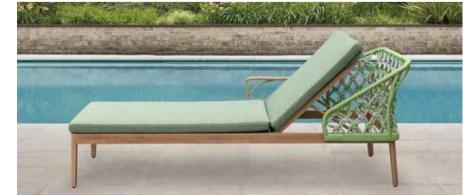

#### /SPOOL

Product, which are essential for a leisurely afternoon in the garden can be found in the new Atlantic Collection. Their functional and modern design lets them be combined with any other Collection according to your creativity. The sun bed is equipped with an adjustable backrest for optimal comfort. The ergonomic design of a casual sun bed allows you to linger and forget to leave. There are two possible positions for the tilt function: a practical sitting/lying position and a comfortable reclining and relaxing position. Both of these sun beds have carefully designed high sloping surfaces, combining high-quality aluminum with proven durable straps. Both are very lightweight and can be easily moved using convenient wheels during or after sunbathing.

LOUNGER: MB4110 SIZE : W72XD212XH77CM