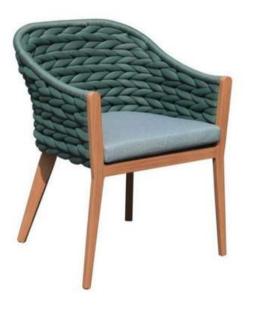

### /ZANIA

In the name, the role: ZANIA is a collection of table bases whose design, a successful synthesis of beauty and functionality, is inspired by nature, precisely by the trunk of the tree and its roots an ancestral paradigm of stability. The table base stems are made of extruded aluminum and the bases in the same material but according to a die-casting process. The painting is done with powders.

DINING CHAIR: MB4114 SIZE: W65xD68xH78CM

DINING TABLE: CT063 SIZE: W90xD90xH75CM

-11-