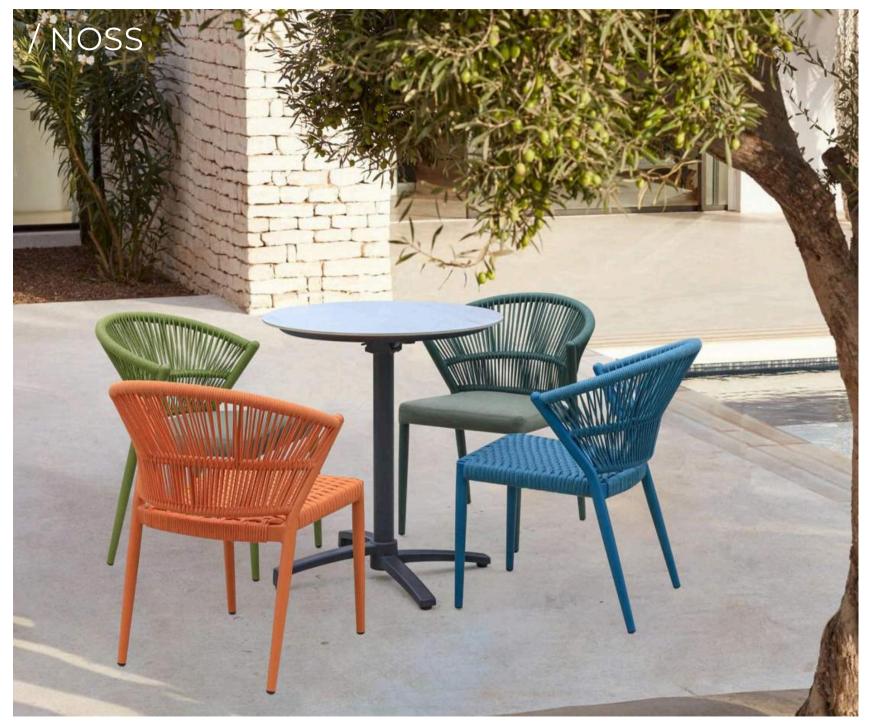

FA: W168xD88xH75CM ROUND TABLE: D76.5xH45CM DINING CAR: W87xD46xH90CM







**OUTDOOR SOFA SET: SF4057** 

1- SEATERSOFA: W70xD75xH70CM 2- SEATER SOFA:W152xD75xH70CM COFFEE TABLE:W120xD60xH45CM

#### PHILIPSBURG



/ PALERMO

Our best selection of Aluminum Patio Furniture Sets to reflect your style and inspire your outdoor space. All patio lounge furniture is designed with comfort in mind so you can spend hours relaxing and unwinding outdoors.



1- SEATER SOFA: W70xD75xH70CM

2- SEATER SOFA:W70xD75xH70CM

\*SOFA COLORS MAY BE LIMITED





CHAIR: MB4079 SIZE: W60xD61.5xH77CM



CHAIR: MB4068 SIZE: W60xD61.5xH77CM



TABLE: CT020-S SIZE: W80xD80xH75CM



-49-



DINING CHAIR: MB4116 SIZE: W58xD62xH76CM



DINING CHAIR: MB4117 SIZE: W58xD62xH76CM



DINING TABLE: CA403 SIZE: W70xD70xH75CM





-51-





CHAIR: BY4042 SIZE: W47.5xD58xH110CM



CHAIR: BY4041 SIZE: W47.5xD58xH110CM



TABLE: CA403-BT SIZE: W70xD70xH120CM







1- SEATER SOFA SIZE: W80xD87xH80CM



3- SEATER SOFA SIZE: W208xD82xH82CM



Coffee table SIZE: W120xD60xH43CM







-55-



#### / AUGUSTA

#### **OUTDOOR PATIO CONVERSATION SET**

Outdoor lounge sets are great for parties and can be a hub for socializing.

All patio lounge furniture is designed with comfort in mind so you can spend hours relaxing and unwinding outdoors.



1- SEATER SOFA SIZE: W74xD91xH85CM



3- SEATER SOFA SIZE: W201xD91xH85CM



FOOTREST SIZE: W63.5xD51xH43.5CM



COFFEE TABLE SIZE: W120xD62.5xH41.5CM









OUTDOOR SOFA SET: SF3073

-57-

#### / MISSISSIPPI









1- SEATER SOFA SIZE:W65xD64xH88CM



2- SEATER SOFA SIZE:W143xD