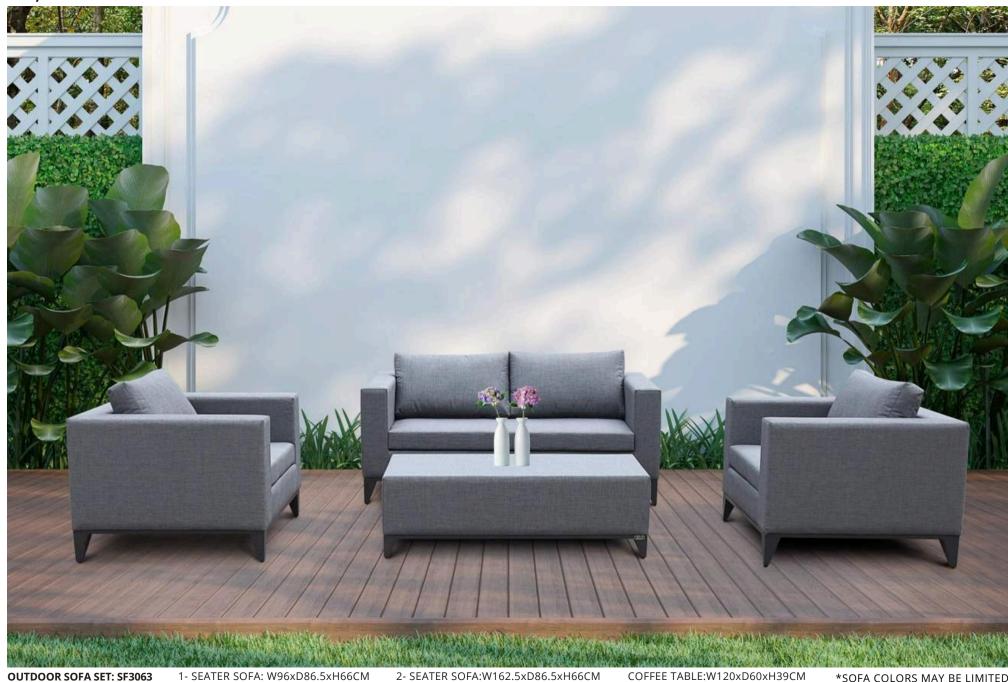

* 

SOFA: W79xD72xH84CM COFFEE TABLE: D50xH45CM

# /VENTI



**OUTDOOR DINING SET** 

With a wide choice of different styles and sizes, including matching sets of chairs and tables, our outdoor dining furniture helps you create a favorite spot to eat.





SIZE: W54xD61xH87CM

TABLE: CT018 SIZE: W140xD80x75CM





#### /SALERNO

I have always felt attracted by the patterns of light and shadows filtering through Mediterranean shutters, as well as by the work of certain architects from the Far East who work with wooden slats and bamboo cane.

#### OUTDOOR SOFA SET: GF2208

ROUND SOFA: W168xD88xH75CM ROUND TABLE: D76.5xH45CM DINING CAR: W87xD46xH90CM







**OUTDOOR SOFA SET: SF4057** 

1- SEATERSOFA: W70xD75xH70CM 2- SEATER SOFA:W152xD75xH70CM COFFEE TABLE:W120xD60xH45CM

#### PHILIPSBURG



/ PALERMO

Our best selection of Aluminum Patio Furniture Sets to reflect your style and inspire your outdoor space. All patio lounge furniture is designed with comfort in mind so you can spend hours relaxing and unwinding outdoors.



1- SEATER SOFA: W70xD75xH70CM

2- SEATER SOFA:W70xD75xH70CM

\*SOFA COLORS MAY BE LIMITED





CHAIR: MB4079 SIZE: W60xD61.5xH77CM



CHAIR: MB4068 SIZE: W60xD61.5xH77CM



TABLE: CT020-S SIZE: W80xD80xH75CM



-49-



DINING CHAIR: MB4116 SIZE: W58xD62xH76CM



DINING CHAIR: MB4117 SIZE: W58xD62xH76CM



DINING TABLE: CA403 SIZE: W70xD70xH75CM





-51-





CHAIR: BY4042 SIZE: W47.5xD58xH110CM



CHAIR: BY4041 SIZE: W47.5xD58xH110CM



TABLE: CA403-BT SIZE: W70xD70xH120CM







1- SEATER SOFA SIZE: W80xD87xH80CM



3- SEATER SOFA SIZE: W208xD82xH82CM