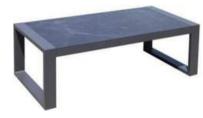

**OUTDOOR SOFA SET: GF2216** 

1- SEATER SOFA: W72xD74.5xH79CM 2- SEATER SOFAW153xD74.5xH79CM COFFEE TABLE:W120xD57.5xH40.5CM

DINING CHAIR: MB4120 SIZE: W62xD64xH81CM

DINING TABLE: CT063 SIZE: W80xD80xH75CM