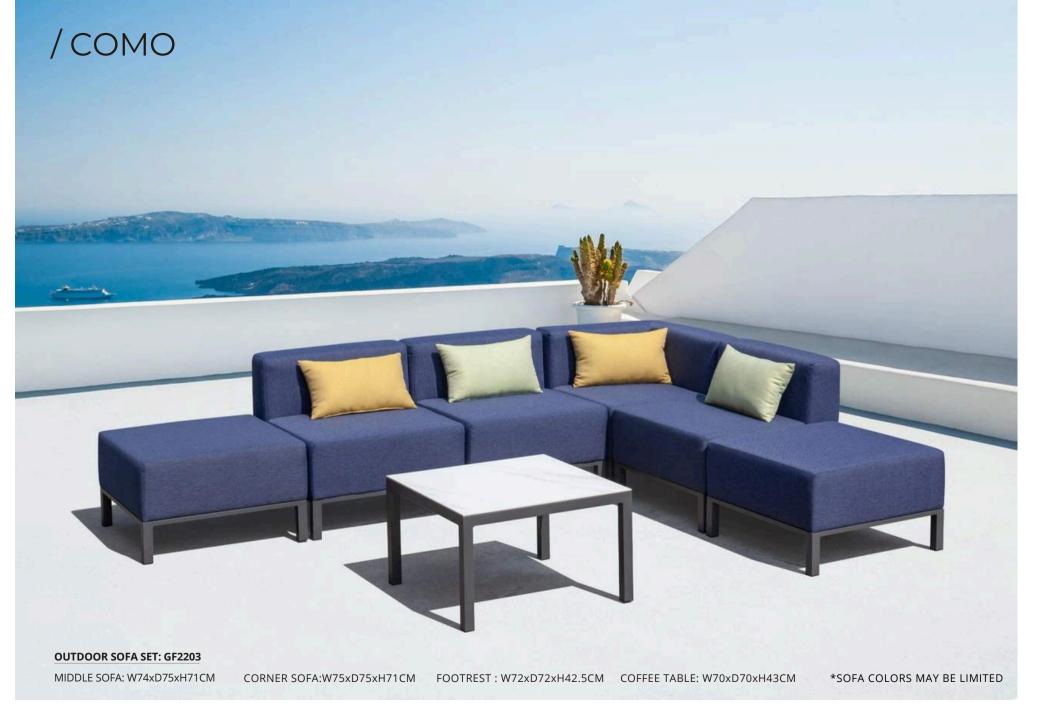

g sets, it's about lounging in style in the backyard and enjoying the lovely day and the fruits of your labor.



**OUTDOOR SOFA SET: SF3064** 

SOFA: W79xD72xH84CM COFFEE TABLE: D50xH45CM

# /VENTI



**OUTDOOR DINING SET** 

With a wide choice of different styles and sizes, including matching sets of chairs and tables, our outdoor dining furniture helps you create a favorite spot to eat.





SIZE: W54xD61xH87CM

TABLE: CT018 SIZE: W140xD80x75CM





#### /SALERNO

I have always felt attracted by the patterns of light and shadows filtering through Mediterranean shutters, as well as by the work of certain architects from the Far East who work with wooden slats and bamboo cane.

#### OUTDOOR SOFA SET: GF2208

ROUND SOFA: W168xD88xH75CM ROUND TABLE: D76.5xH45CM DINING CAR: W87xD46xH90CM







**OUTDOOR SOFA SET: SF4057** 

1- SEATERSOFA: W70xD75xH70CM 2- SEATER SOFA:W152xD75xH70CM COFFEE TABLE:W120xD60xH45CM

#### PHILIPSBURG



/ PALERMO

Our best selection of Aluminum Patio Furniture Sets to reflect your style and inspire your outdoor space. All patio lounge furniture is designed with comfort in mind so you can spend hours relaxing and unwinding outdoors.



1- SEATER SOFA: W70xD75xH70CM

2- SEATER SOFA:W70xD75xH70CM

\*SOFA COLORS MAY BE LIMITED





CHAIR: MB4079 SIZE: W60xD61.5xH77CM



CHAIR: MB4068 SIZE: W60xD61.5xH77CM



TABLE: CT020-S SIZE: W80xD80xH75CM



-49-



DINING CHAIR: MB4116 SIZE: W58xD62xH76CM



DINING CHAIR: MB4117 SIZE: W58xD62xH76CM



DINING TABLE: CA403 SIZE: W70xD70xH75CM





-51-





CHAIR: BY4042 SIZE: W47.5xD58xH110CM



CHAIR: BY4041 SIZE: