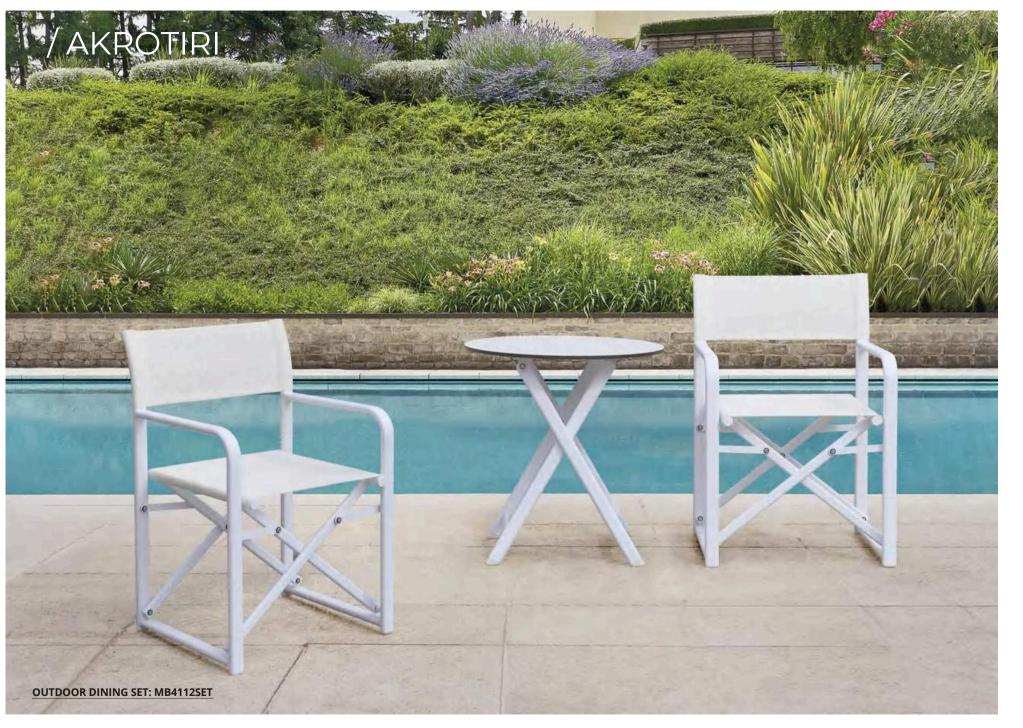

### / SIDIBOSE

CHAIR:MB4093 SIZE:W46.5xD53xH80.5CM

TABLE:CA403 SIZE:W70xD70xH75CM

CHAIR: MB4030 SIZE: W46.5xD53xH80.5CM

CHAIR: MB4062 SIZE: W55.5xD54xH80CM

TABLE: CT016 SIZE: W80xD80xH75CM

-29-

-32-