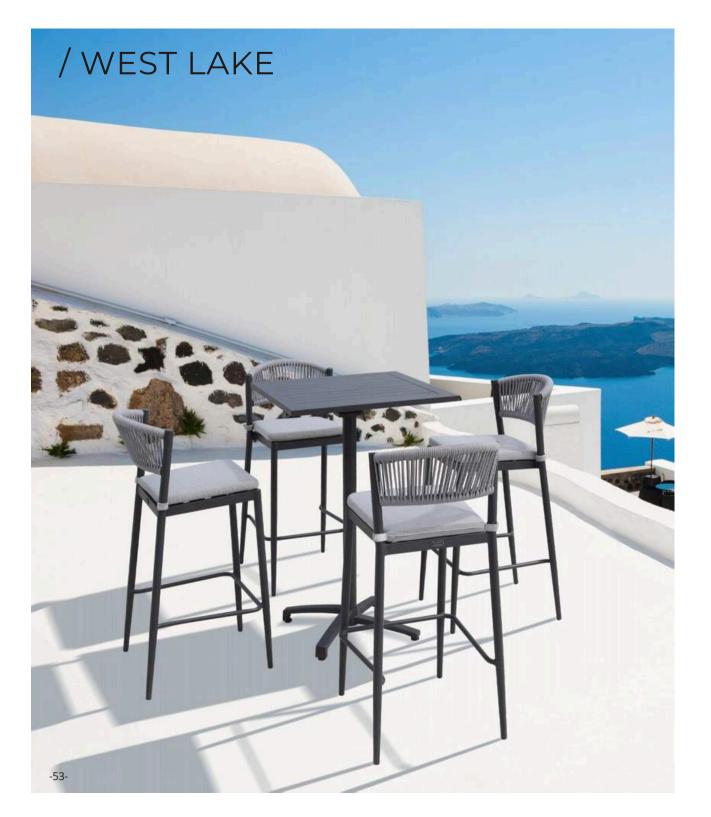

88xH75CM ROUND TABLE: D76.5xH45CM DINING CAR: W87xD46xH90CM







**OUTDOOR SOFA SET: SF4057** 

1- SEATERSOFA: W70xD75xH70CM 2- SEATER SOFA:W152xD75xH70CM COFFEE TABLE:W120xD60xH45CM

#### PHILIPSBURG



/ PALERMO

Our best selection of Aluminum Patio Furniture Sets to reflect your style and inspire your outdoor space. All patio lounge furniture is designed with comfort in mind so you can spend hours relaxing and unwinding outdoors.



1- SEATER SOFA: W70xD75xH70CM

2- SEATER SOFA:W70xD75xH70CM

\*SOFA COLORS MAY BE LIMITED





CHAIR: MB4079 SIZE: W60xD61.5xH77CM



CHAIR: MB4068 SIZE: W60xD61.5xH77CM



TABLE: CT020-S SIZE: W80xD80xH75CM



-49-



DINING CHAIR: MB4116 SIZE: W58xD62xH76CM



DINING CHAIR: MB4117 SIZE: W58xD62xH76CM



DINING TABLE: CA403 SIZE: W70xD70xH75CM





-51-





CHAIR: BY4042 SIZE: W47.5xD58xH110CM



CHAIR: BY4041 SIZE: W47.5xD58xH110CM



TABLE: CA403-BT SIZE: W70xD70xH120CM







1- SEATER SOFA SIZE: W80xD87xH80CM



3- SEATER SOFA SIZE: W208xD82xH82CM



Coffee table SIZE: W120xD60xH43CM







-55-



#### / AUGUSTA

#### **OUTDOOR PATIO CONVERSATION SET**

Outdoor lounge sets are great for parties and can be a hub for socializing.

All patio lounge furniture is designed with comfort in mind so you can spend hours relaxing and unwinding outdoors.



1- SEATER SOFA SIZE: W74xD91xH85CM



3- SEATER SOFA SIZE: W201xD91xH85CM



FOOTREST SIZE: W63.5xD51xH43.5CM



COFFEE TABLE SIZE: W120xD62.5xH41.5CM









OUTDOOR SOFA SET: SF3073

-57-

#### / MISSISSIPPI









1- SEATER SOFA SIZE:W65xD64xH88CM



2- SEATER SOFA SIZE:W143xD64xH88CM