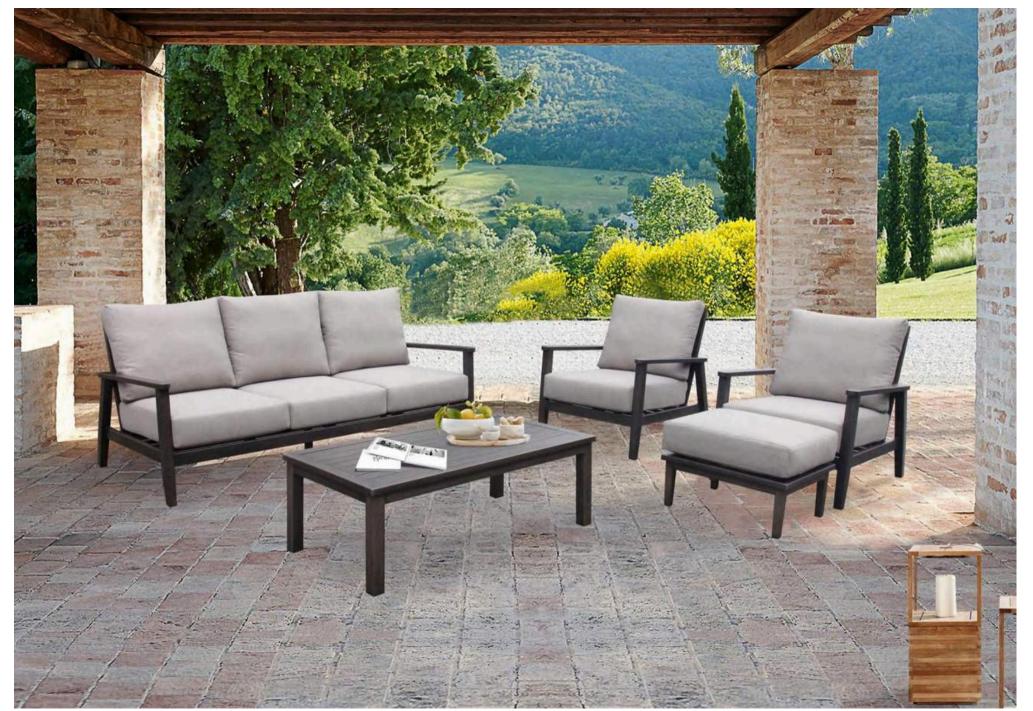

**OUTDOOR SOFA SET: GF2216** 

1- SEATER SOFA: W72xD74.5xH79CM 2- SEATER SOFAW153xD74.5xH79CM COFFEE TABLE:W120xD57.5xH40.5CM

DINING CHAIR: MB4120 SIZE: W62xD64xH81CM

DINING TABLE: CT063 SIZE: W80xD80xH75CM