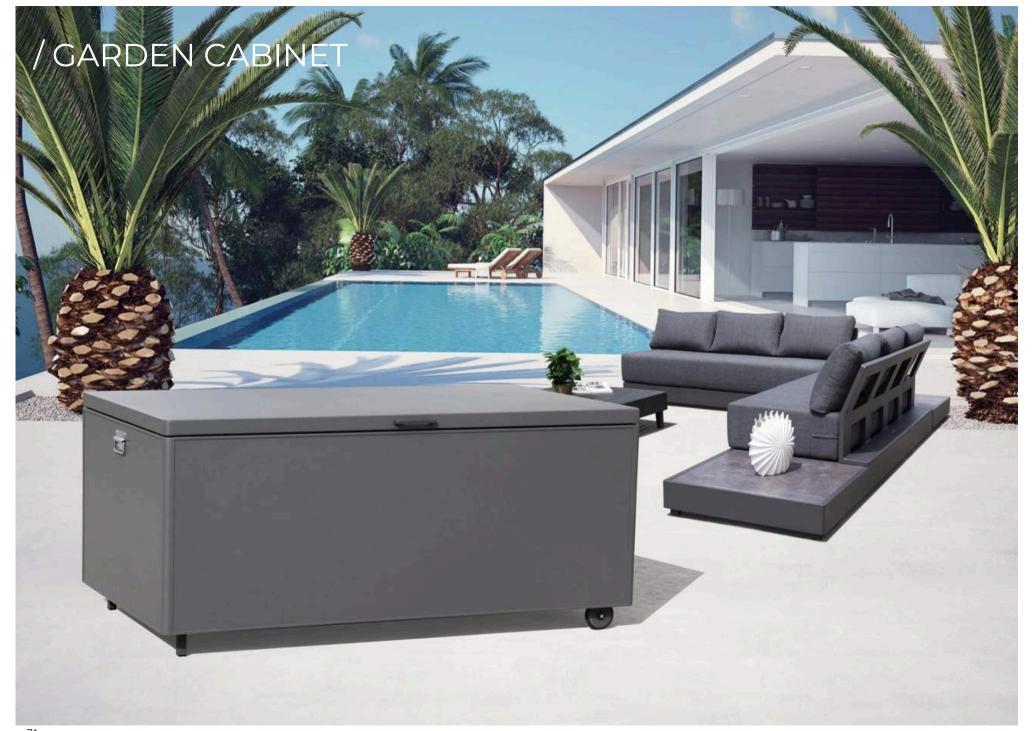

Feel the place and melt into it. Enjoy the outdoors in freedom but without giving up your privacy, to enjoy the outdoors whatever the season, has consolidated us not only in the design of modular and architectural spaces with a Mediterranean character, but also in the creation of complete environments capable of extending the passion for the outdoors to any place in the world, 365 days a year.





-66-







OUTDOOR DAYBED:DB-06

-67-

#### /SWING CHAIR

Like an architecture that is in keeping with its surroundings, The design of the artisan braiding, the sturdiness of the aluminum frame and the new, Olifen fabric collection create a combination that oozes energy.











SWING CHAIR:HB-201



SWING CHAIR:HB-08



SWING CHAIR:HB-222



SWING CHAIR:HB-02



SWING CHAIR:HB-218

-69-





GC-02 SIZE:W100xD90xH74CM



GC-03 SIZE:W160xD90xH74CM



GC-02 SIZE:W125xD70xH74CM



GC-04 SIZE:W160xD90xH74CM

-71-

#### **Aluminum** colors



Rope:Blue CHD-6-28 Belt:CHK-40-11

BJ30-0013



K39-30

ED08-30\*15MM

BJ30-P013

#### Wicker colors





-73--74-