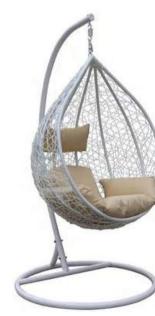

#### /SWING CHAIR

Like an architecture that is in keeping with its surroundings, The design of the artisan braiding, the sturdiness of the aluminum frame and the new, Olifen fabric collection create a combination that oozes energy.

SWING CHAIR:HB-201

SWING CHAIR:HB-08

SWING CHAIR:HB-222

SWING CHAIR:HB-02

SWING CHAIR:HB-218

-69-

GC-02 SIZE:W100xD90xH74CM

GC-03 SIZE:W160xD90xH74CM