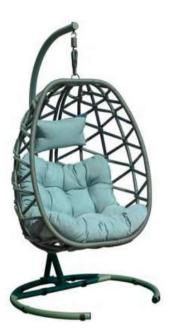

#### /SWING CHAIR

Like an architecture that is in keeping with its surroundings, The design of the artisan braiding, the sturdiness of the aluminum frame and the new, Olifen fabric collection create a combination that oozes energy.

SWING CHAIR:HB-201

SWING CHAIR:HB-08

SWING CHAIR:HB-222

SWING CHAIR:HB-02

SWING CHAIR:HB-218

-69-

GC-02 SIZE:W100xD90xH74CM

GC-03 SIZE:W160xD90xH74CM