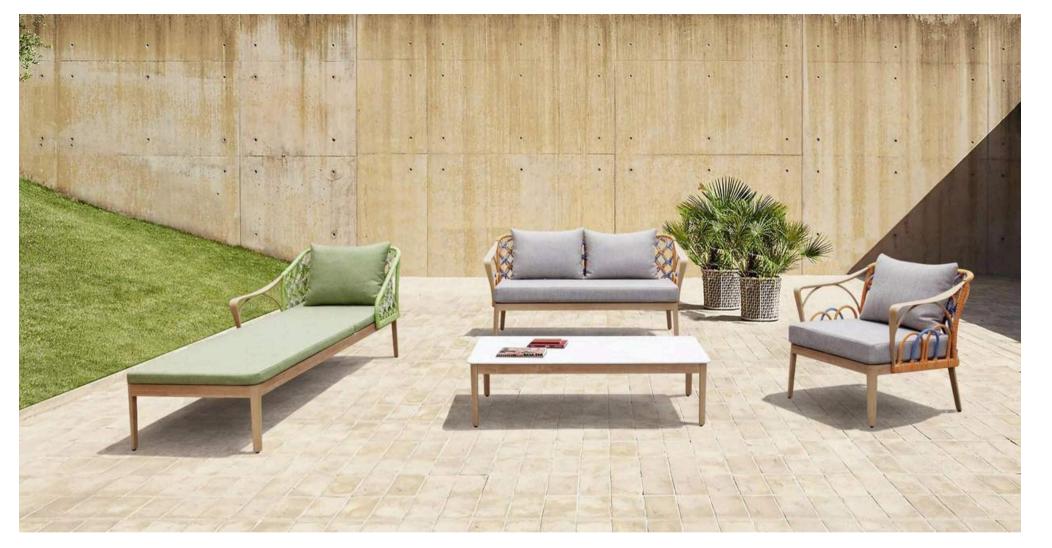

#### **OUTDOOR SOFA SET: GF2213**

1- SEATER SOFA: W76.5xD79xH76CM 2- SEATER SOFA:W150xD79xH76CM COFFEE TABLE:W123xD63xH34CM SUN LOUNGE:W75xD200xH78CM

-19-

RIGHT SOFA W139.5xD78.5xH66CM

LEFT SOFA W139.5xD78.5xH66CM

CORNER SOFA W78.5xD78.5xH66CM

MIDDLE SOFA W66xD78.5xH66CM

COFFEE TABLE W120xD60xH40CM

-21-

2- SEATER SOFA W147xD74xH66CM

3- SEATER SOFA W185xD74xH66CM

FOOT STOOL W65xD56xH40CM

COFFEE TABLE W120xD60xH40CM