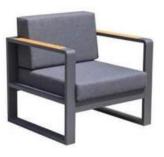

D64xH89CM

TABLE: CT026 SIZE: W240xD94xH77CM





#### / PUNTARENAS

The PUNTARENAS is designed to offer a total living in continuity with nature and it is characterised by sinuous lines that follow the natural progression of the environments that hosts them. Inspired by the traditional chairs with metal and rope frame, PUNTARENAS has designed an elegant and light seat, a suspended architecture of great modernity.



**OUTDOOR SOFA SET: GF2210** 



#### /TIBIDABO

#### **OUTDOOR SOFA SET: GF2213**

1- SEATER SOFA: W76.5xD79xH76CM 2- SEATER SOFA:W150xD79xH76CM COFFEE TABLE:W123xD63xH34CM SUN LOUNGE:W75xD200xH78CM



-19-





RIGHT SOFA W139.5xD78.5xH66CM



LEFT SOFA W139.5xD78.5xH66CM



CORNER SOFA W78.5xD78.5xH66CM



MIDDLE SOFA W66xD78.5xH66CM



COFFEE TABLE W120xD60xH40CM

-21-









2- SEATER SOFA W147xD74xH66CM



3- SEATER SOFA W185xD74xH66CM



FOOT STOOL W65xD56xH40CM



COFFEE TABLE W120xD60xH40CM





-23-

#### / NETHERLANDS





DINING CHAIR:MB4032 SIZE:W56.5xD62.5xH88CM



TABLE:CT056 SIZE:W220xD90xH74CM



BENCH:B-056 SIZE:W220xD31.5xH44CM

#### /YAMBA

With a wide choice of different styles and sizes, including matching sets of chairs and tables.

chairs and tables, our outdoor dining furniture helps you create a favorite spot to eat.





-25-

#### / MUNICH





CHAIR: MB4051 SIZE: W56xD62xH89cm



CHAIR: MB4050 SIZE: W59xD67xH108.5cm



CHAIR: MB4057 SIZE: W62.5xD67xH108.5cm



TABLE: CT025 SIZE: W240xD100xH77cm



-27-

### / SIDIBOSE





CHAIR:MB4093 SIZE:W46.5xD53xH80.5CM



TABLE:CA403 SIZE:W70xD70xH75CM





CHAIR: MB4030 SIZE: W46.5xD53xH80.