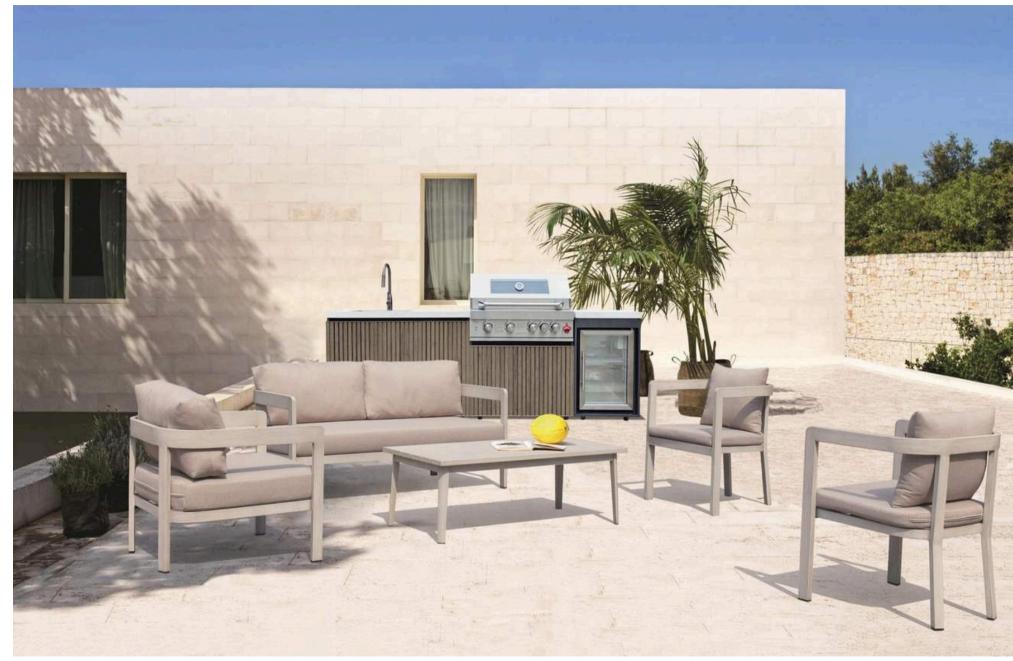

# / CORSICA

**OUTDOOR SOFA SET: GF2224** 

2- SEATER SOFA SIZE:W151xD77xH65CM

COFFEE TABLE SIZE:W120xD60xH43CM

-15-

DINING CHAIR:MB4128 SIZE:W65xD64xH89CM

TABLE: CT026 SIZE: W240xD94xH77CM