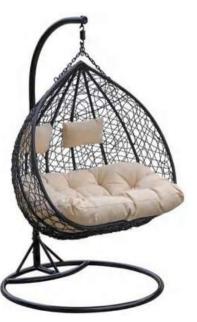

#### /SWING CHAIR

Like an architecture that is in keeping with its surroundings, The design of the artisan braiding, the sturdiness of the aluminum frame and the new, Olifen fabric collection create a combination that oozes energy.

SWING CHAIR:HB-201

SWING CHAIR:HB-08

SWING CHAIR:HB-222

SWING CHAIR:HB-02

SWING CHAIR:HB-218

-69-

GC-02 SIZE:W100xD90xH74CM

GC-03 SIZE:W160xD90xH74CM