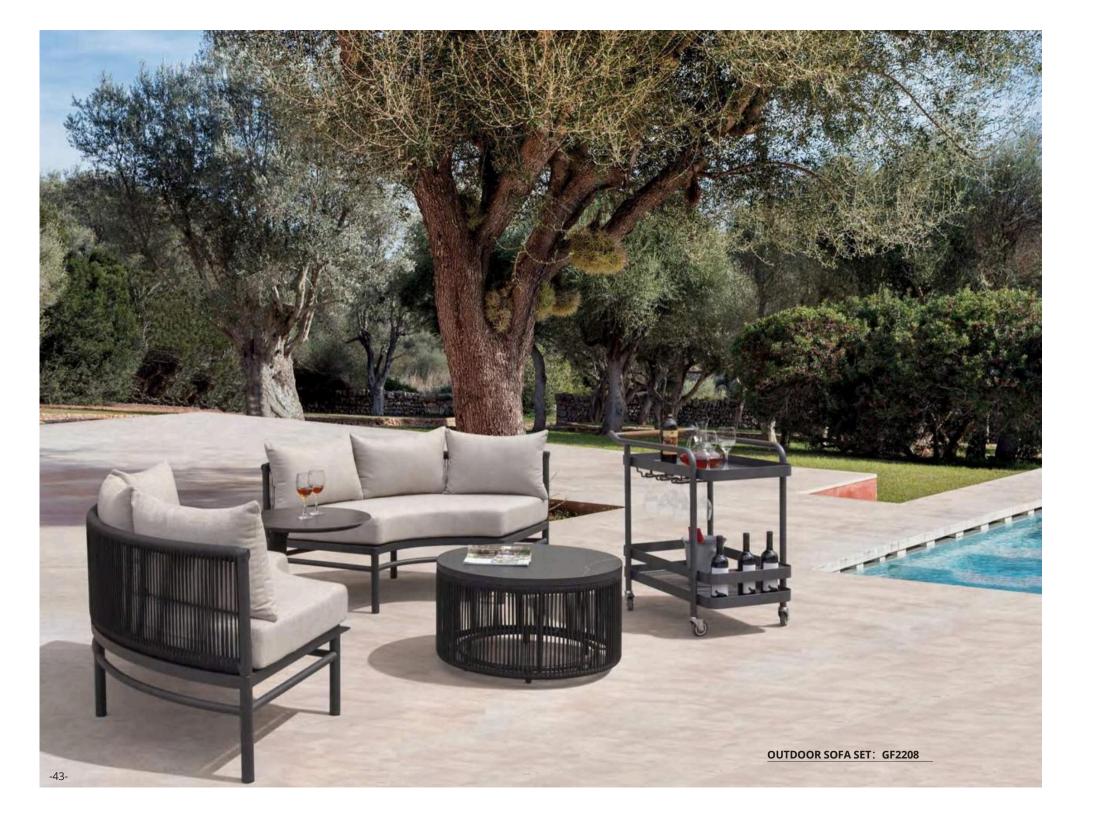

#### /SALERNO

I have always felt attracted by the patterns of light and shadows filtering through Mediterranean shutters, as well as by the work of certain architects from the Far East who work with wooden slats and bamboo cane.

#### OUTDOOR SOFA SET: GF2208

ROUND SOFA: W168xD88xH75CM ROUND TABLE: D76.5xH45CM DINING CAR: W87xD46xH90CM

**OUTDOOR SOFA SET: SF4057** 

1- SEATERSOFA: W70xD75xH70CM 2- SEATER SOFA:W152xD75xH70CM COFFEE TABLE:W120xD60xH45CM