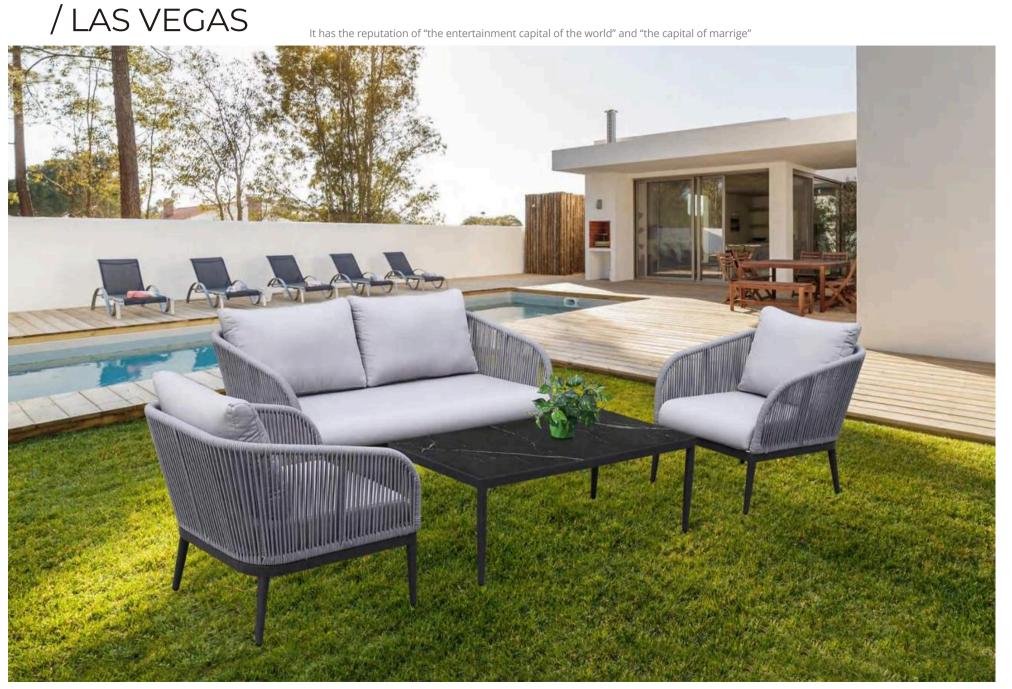

sets, it's about lounging in style in the backyard and enjoying the lovely day and the fruits of your labor.



**OUTDOOR SOFA SET: SF3064** 

SOFA: W79xD72xH84CM COFFEE TABLE: D50xH45CM

# /VENTI



**OUTDOOR DINING SET** 

With a wide choice of different styles and sizes, including matching sets of chairs and tables, our outdoor dining furniture helps you create a favorite spot to eat.





SIZE: W54xD61xH87CM

TABLE: CT018 SIZE: W140xD80x75CM





#### /SALERNO

I have always felt attracted by the patterns of light and shadows filtering through Mediterranean shutters, as well as by the work of certain architects from the Far East who work with wooden slats and bamboo cane.

#### OUTDOOR SOFA SET: GF2208

ROUND SOFA: W168xD88xH75CM ROUND TABLE: D76.5xH45CM DINING CAR: W87xD46xH90CM







**OUTDOOR SOFA SET: SF4057** 

1- SEATERSOFA: W70xD75xH70CM 2- SEATER SOFA:W152xD75xH70CM COFFEE TABLE:W120xD60xH45CM

#### PHILIPSBURG



/ PALERMO

Our best selection of Aluminum Patio Furniture Sets to reflect your style and inspire your outdoor space. All patio lounge furniture is designed with comfort in mind so you can spend hours relaxing and unwinding outdoors.



1- SEATER SOFA: W70xD75xH70CM

2- SEATER SOFA:W70xD75xH70CM

\*SOFA COLORS MAY BE LIMITED





CHAIR: MB4079 SIZE: W60xD61.5xH77CM



CHAIR: MB4068 SIZE: W60xD61.5xH77CM



TABLE: CT020-S SIZE: W80xD80xH75CM



-49-



DINING CHAIR: MB4116 SIZE: W58xD62xH76CM



DINING CHAIR: MB4117 SIZE: W58xD62xH76CM



DINING TABLE: CA403 SIZE: W70xD70xH75CM





-51-





CHAIR: BY4042 SIZE: W47.5xD58xH110CM



CHAIR: BY4041 SIZE: W