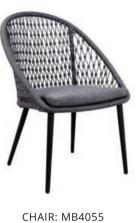

DINING CHAIR: MB4114 SIZE: W65xD68xH78CM

DINING TABLE: CT063 SIZE: W90xD90xH75CM

-11-