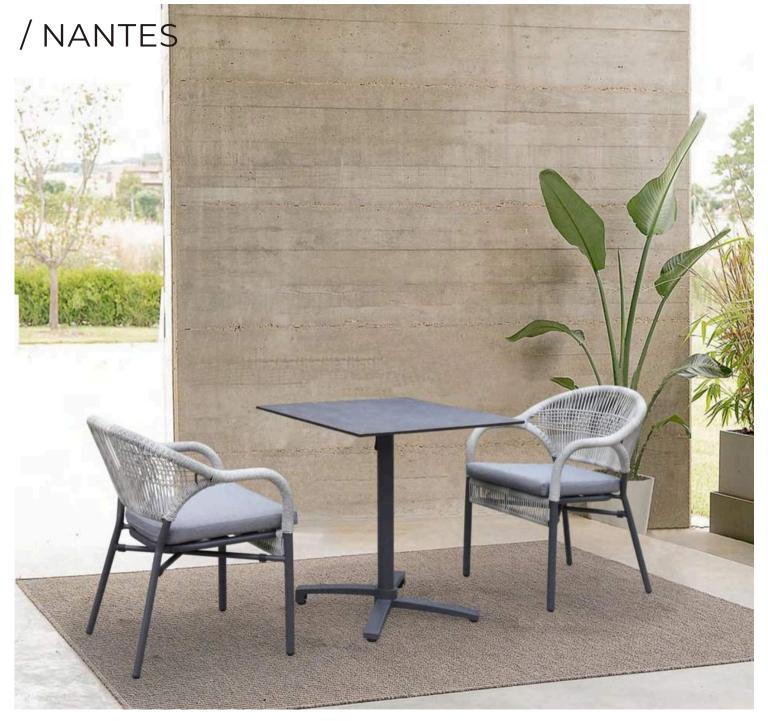

### / SIDIBOSE

CHAIR:MB4093 SIZE:W46.5xD53xH80.5CM

TABLE:CA403 SIZE:W70xD70xH75CM

CHAIR: MB4030 SIZE: W46.5xD53xH80.5CM

CHAIR: MB4062 SIZE: W55.5xD54xH80CM

TABLE: CT016 SIZE: W80xD80xH75CM

-29-

-32-