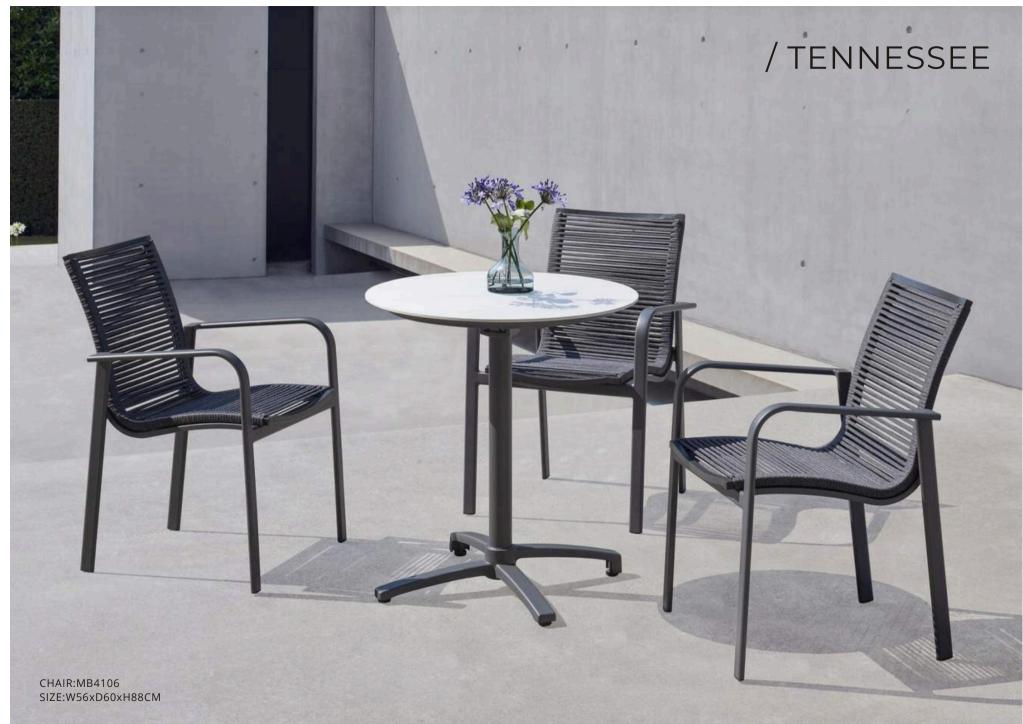

: W168xD88xH75CM ROUND TABLE: D76.5xH45CM DINING CAR: W87xD46xH90CM







**OUTDOOR SOFA SET: SF4057** 

1- SEATERSOFA: W70xD75xH70CM 2- SEATER SOFA:W152xD75xH70CM COFFEE TABLE:W120xD60xH45CM

#### PHILIPSBURG



/ PALERMO

Our best selection of Aluminum Patio Furniture Sets to reflect your style and inspire your outdoor space. All patio lounge furniture is designed with comfort in mind so you can spend hours relaxing and unwinding outdoors.



1- SEATER SOFA: W70xD75xH70CM

2- SEATER SOFA:W70xD75xH70CM

\*SOFA COLORS MAY BE LIMITED





CHAIR: MB4079 SIZE: W60xD61.5xH77CM



CHAIR: MB4068 SIZE: W60xD61.5xH77CM



TABLE: CT020-S SIZE: W80xD80xH75CM



-49-



DINING CHAIR: MB4116 SIZE: W58xD62xH76CM



DINING CHAIR: MB4117 SIZE: W58xD62xH76CM



DINING TABLE: CA403 SIZE: W70xD70xH75CM





-51-





CHAIR: BY4042 SIZE: W47.5xD58xH110CM



CHAIR: BY4041 SIZE: W47.5xD58xH110CM



TABLE: CA403-BT SIZE: W70xD70xH120CM







1- SEATER SOFA SIZE: W80xD87xH80CM



3- SEATER SOFA SIZE: W208xD82xH82CM



Coffee table SIZE: W120xD60xH43CM







-55-



#### / AUGUSTA

#### **OUTDOOR PATIO CONVERSATION SET**

Outdoor lounge sets are great for parties and can be a hub for socializing.

All patio lounge furniture is designed with comfort in mind so you can spend hours relaxing and unwinding outdoors.



1- SEATER SOFA SIZE: W74xD91xH85CM



3- SEATER SOFA SIZE: W201xD91xH85CM



FOOTREST SIZE: W63.5xD51xH43.5CM



COFFEE TABLE SIZE: W120xD62.5xH41.5CM









OUTDOOR SOFA SET: SF3073

-57-

#### / MISSISSIPPI









1- SEATER SOFA SIZE:W65xD64xH88CM



2- SEATER SOFA SIZE:W143xD64