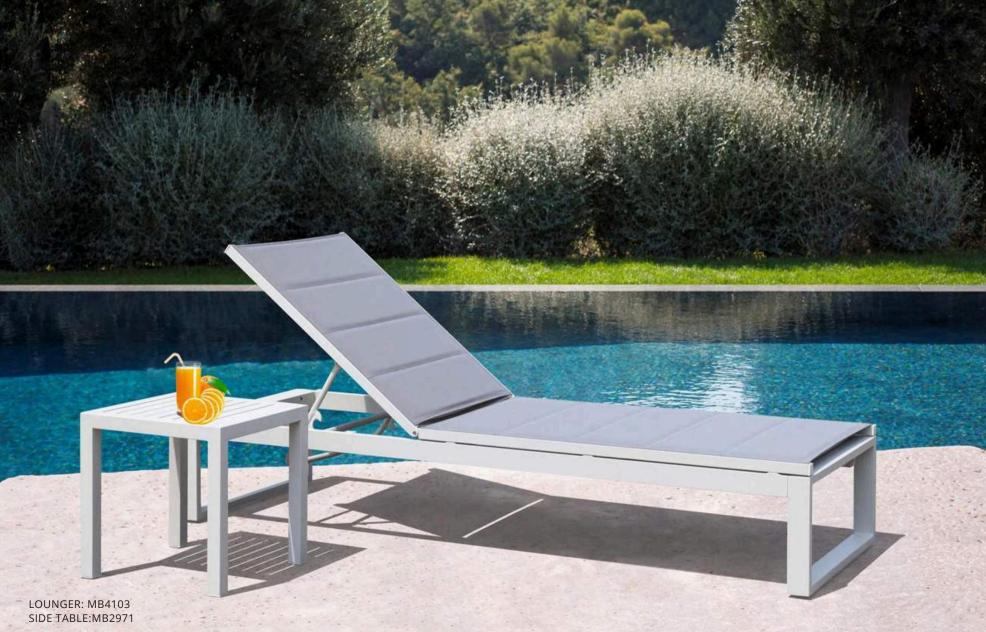

#### /SPOOL

Product, which are essential for a leisurely afternoon in the garden can be found in the new Atlantic Collection. Their functional and modern design lets them be combined with any other Collection according to your creativity. The sun bed is equipped with an adjustable backrest for optimal comfort. The ergonomic design of a casual sun bed allows you to linger and forget to leave. There are two possible positions for the tilt function: a practical sitting/lying position and a comfortable reclining and relaxing position. Both of these sun beds have carefully designed high sloping surfaces, combining high-quality aluminum with proven durable straps. Both are very lightweight and can be easily moved using convenient wheels during or after sunbathing.

LOUNGER: MB4110 SIZE : W72XD212XH77CM