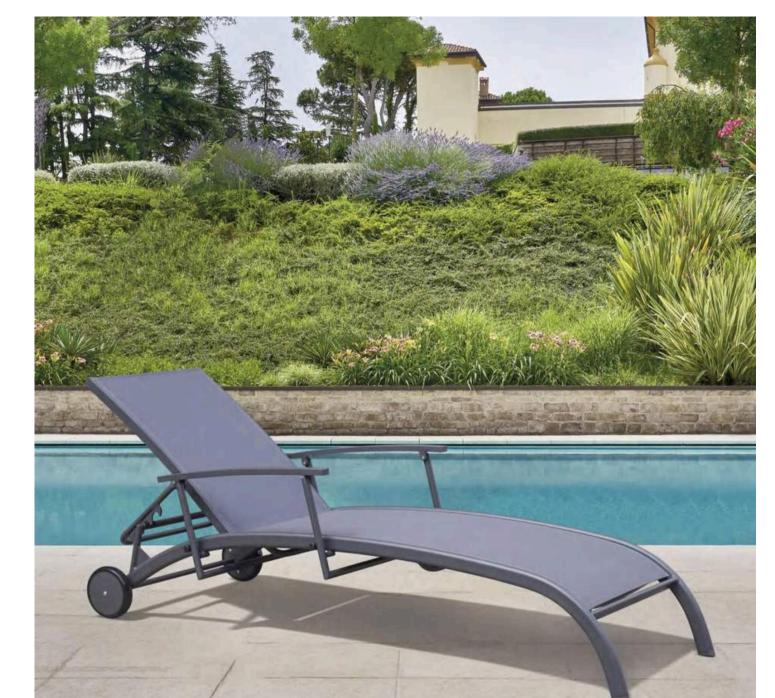

#### /SPOOL

Product, which are essential for a leisurely afternoon in the garden can be found in the new Atlantic Collection. Their functional and modern design lets them be combined with any other Collection according to your creativity. The sun bed is equipped with an adjustable backrest for optimal comfort. The ergonomic design of a casual sun bed allows you to linger and forget to leave. There are two possible positions for the tilt function: a practical sitting/lying position and a comfortable reclining and relaxing position. Both of these sun beds have carefully designed high sloping surfaces, combining high-quality aluminum with proven durable straps. Both are very lightweight and can be easily moved using convenient wheels during or after sunbathing.