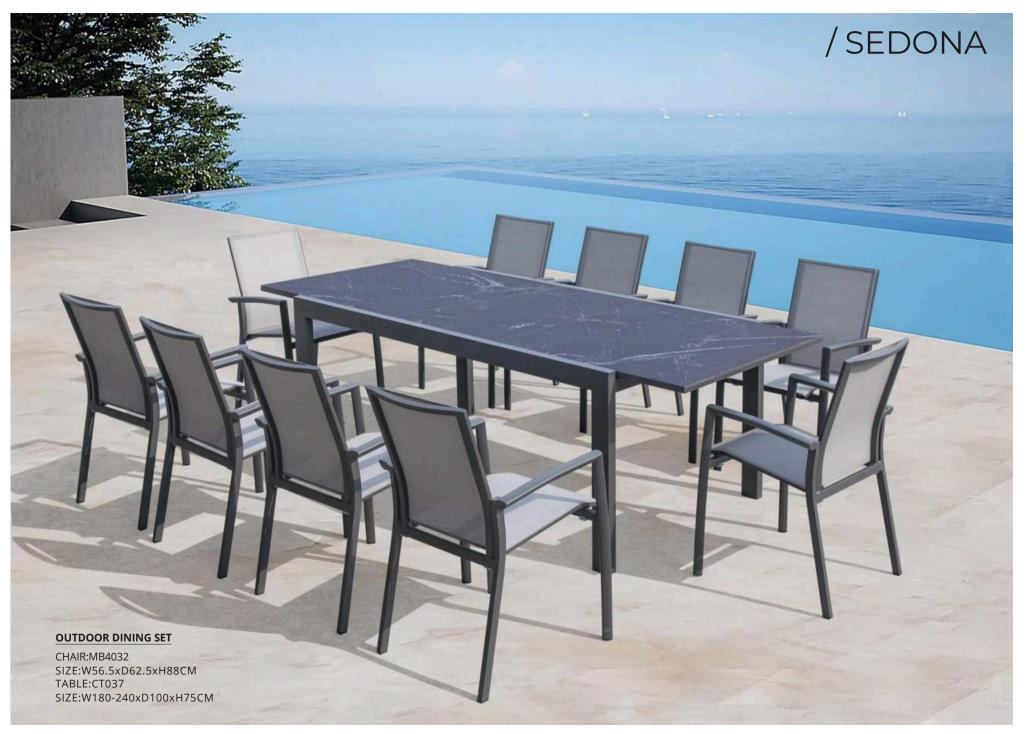

IR:MB4032 SIZE:W56.5xD62.5xH88CM



TABLE:CT056 SIZE:W220xD90xH74CM



BENCH:B-056 SIZE:W220xD31.5xH44CM

#### /YAMBA

With a wide choice of different styles and sizes, including matching sets of chairs and tables.

chairs and tables, our outdoor dining furniture helps you create a favorite spot to eat.





-25-

#### / MUNICH





CHAIR: MB4051 SIZE: W56xD62xH89cm



CHAIR: MB4050 SIZE: W59xD67xH108.5cm



CHAIR: MB4057 SIZE: W62.5xD67xH108.5cm



TABLE: CT025 SIZE: W240xD100xH77cm



-27-

### / SIDIBOSE





CHAIR:MB4093 SIZE:W46.5xD53xH80.5CM



TABLE:CA403 SIZE:W70xD70xH75CM





CHAIR: MB4030 SIZE: W46.5xD53xH80.5CM



CHAIR: MB4062 SIZE: W55.5xD54xH80CM



TABLE: CT016 SIZE: W80xD80xH75CM

-29-





-32-



#### / BAROSSA



**OUTDOOR TABLE SET: CT053 SET** 

-33-

## /ANGASTON





-35-





-37-





CHAIR:MB4137 SIZE:W56xD59xH79CM





-40-

Patio furniture isn't just about dining sets, it's about lounging in style in the backyard and enjoying the lovely day and the fruits of your labor.



**OUTDOOR SOFA SET: SF3064** 

SOFA: W79xD72xH84CM COFFEE TABLE: D50xH45CM

# /VENTI



**OUTDOOR DINING SET** 

With a wide choice of different styles and sizes, including matching sets of chairs and tables, our outdoor dining furniture helps you create a favorite spot to eat.





SIZE: W54xD61xH87CM

TABLE: CT018 SIZE: W140xD80x75CM





#### /SALERNO

I have always felt attracted by the patterns of light and shadows filtering through Mediterranean shutters, as well as by the work of certain architects from the Far East who work with wooden slats and bamboo cane.

#### OUTD