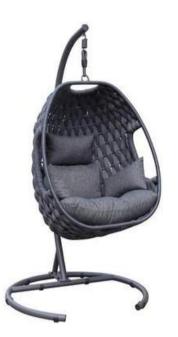

#### /SWING CHAIR

Like an architecture that is in keeping with its surroundings, The design of the artisan braiding, the sturdiness of the aluminum frame and the new, Olifen fabric collection create a combination that oozes energy.

SWING CHAIR:HB-201

SWING CHAIR:HB-08

SWING CHAIR:HB-222

SWING CHAIR:HB-02

SWING CHAIR:HB-218

-69-

GC-02 SIZE:W100xD90xH74CM

GC-03 SIZE:W160xD90xH74CM