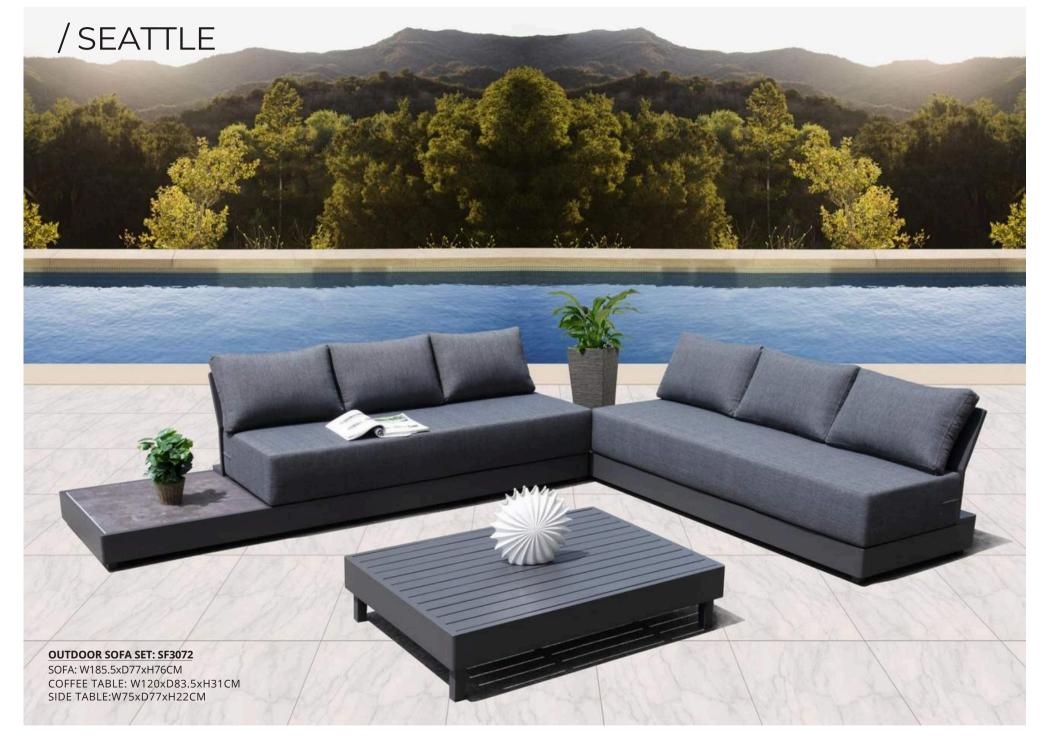

xD56xH40CM



COFFEE TABLE W120xD60xH40CM





-23-

#### / NETHERLANDS





DINING CHAIR:MB4032 SIZE:W56.5xD62.5xH88CM



TABLE:CT056 SIZE:W220xD90xH74CM



BENCH:B-056 SIZE:W220xD31.5xH44CM

#### /YAMBA

With a wide choice of different styles and sizes, including matching sets of chairs and tables.

chairs and tables, our outdoor dining furniture helps you create a favorite spot to eat.





-25-

#### / MUNICH





CHAIR: MB4051 SIZE: W56xD62xH89cm



CHAIR: MB4050 SIZE: W59xD67xH108.5cm



CHAIR: MB4057 SIZE: W62.5xD67xH108.5cm



TABLE: CT025 SIZE: W240xD100xH77cm



-27-

### / SIDIBOSE





CHAIR:MB4093 SIZE:W46.5xD53xH80.5CM



TABLE:CA403 SIZE:W70xD70xH75CM





CHAIR: MB4030 SIZE: W46.5xD53xH80.5CM



CHAIR: MB4062 SIZE: W55.5xD54xH80CM



TABLE: CT016 SIZE: W80xD80xH75CM

-29-





-32-



#### / BAROSSA



**OUTDOOR TABLE SET: CT053 SET** 

-33-

## /ANGASTON





-35-





-37-





CHAIR:MB4137 SIZE:W56xD59xH79CM





-40-

Patio furniture isn't just about dining sets, it's about lounging in style in the backyard and enjoying the lovely day and the fruits of your labor.



**OUTDOOR SOFA SET: SF3064** 

SOFA: W79xD72xH84CM COFFEE TABLE: D50xH45CM

# /VENTI



**OUTDOOR DINING SET** 

With a wide choice of different styles and sizes, including matching sets of chairs and tables, our outdoor dining furniture helps you create a favorite spot to eat.





SIZE: W54xD61xH87CM

TABLE: CT018 SIZE: W140xD80x75CM





#### /SALERNO

I have always felt attracted by the patterns of light and shadows filtering through Mediterranean shutters, as well as by the work of cert