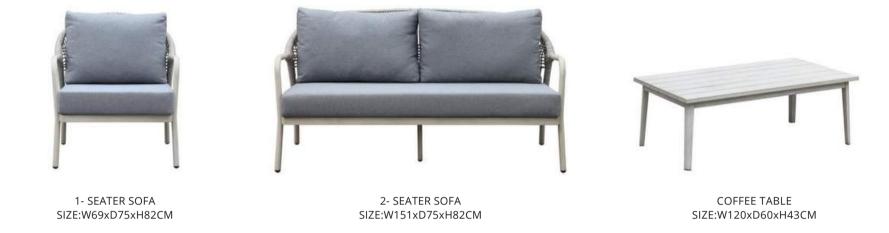

**OUTDOOR SOFA SET: GF2216** 

1- SEATER SOFA: W72xD74.5xH79CM 2- SEATER SOFAW153xD74.5xH79CM COFFEE TABLE:W120xD57.5xH40.5CM

DINING CHAIR: MB4120 SIZE: W62xD64xH81CM

DINING TABLE: CT063 SIZE: W80xD80xH75CM