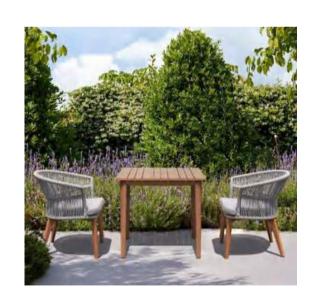

### /ZANIA

In the name, the role: ZANIA is a collection of table bases whose design, a successful synthesis of beauty and functionality, is inspired by nature, precisely by the trunk of the tree and its roots an ancestral paradigm of stability. The table base stems are made of extruded aluminum and the bases in the same material but according to a die-casting process. The painting is done with powders.

DINING CHAIR: MB4114 SIZE: W65xD68xH78CM

DINING TABLE: CT063 SIZE: W90xD90xH75CM

-11-