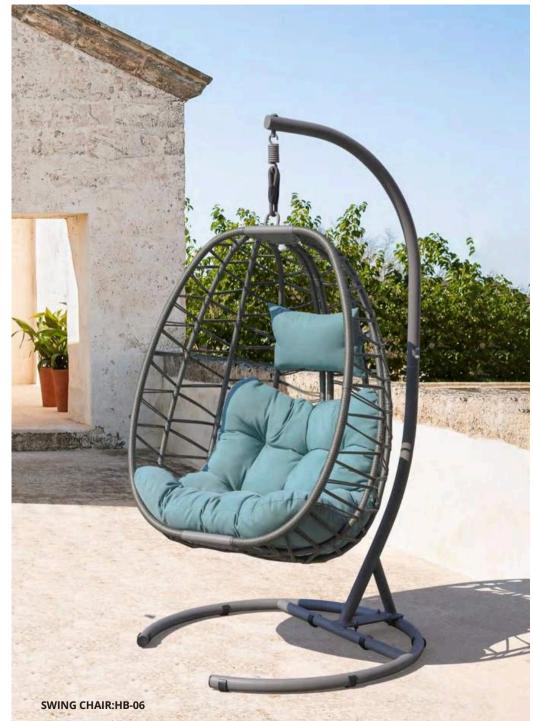

#### /SWING CHAIR

Like an architecture that is in keeping with its surroundings, The design of the artisan braiding, the sturdiness of the aluminum frame and the new, Olifen fabric collection create a combination that oozes energy.

SWING CHAIR:HB-201

SWING CHAIR:HB-08

SWING CHAIR:HB-222

SWING CHAIR:HB-02

SWING CHAIR:HB-218

-69-

GC-02 SIZE:W100xD90xH74CM

GC-03 SIZE:W160xD90xH74CM