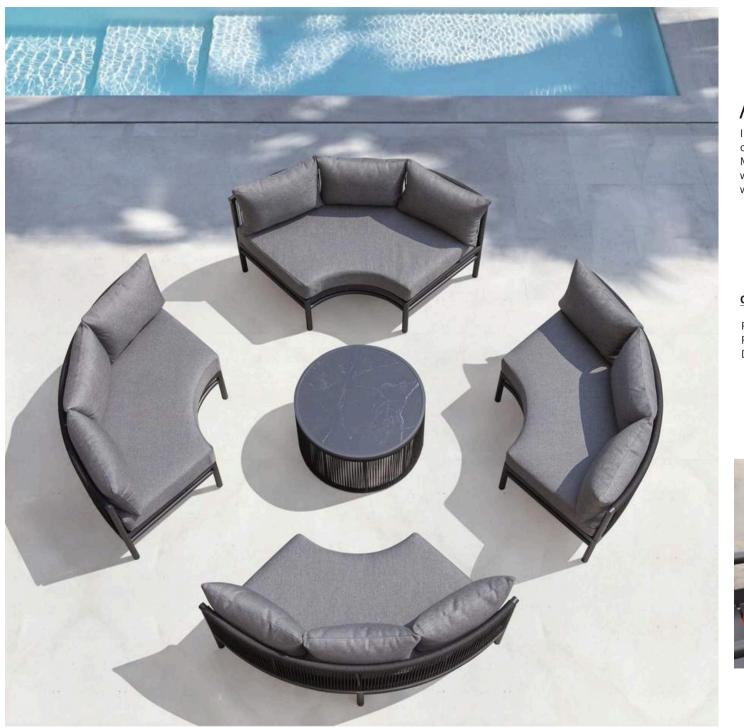

### / COSTIERA

A proposal whose protagonist is once again the interweaving, interpreted in a decidedly new key, from which a successful combination of the aesthetics of the present and the legacy of tradition. Babylon plays on the dialogue between curvilinear shapes, designed to pamper both the body and the eye.