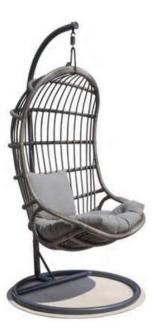

#### /SWING CHAIR

Like an architecture that is in keeping with its surroundings, The design of the artisan braiding, the sturdiness of the aluminum frame and the new, Olifen fabric collection create a combination that oozes energy.

SWING CHAIR:HB-201

SWING CHAIR:HB-08

SWING CHAIR:HB-222

SWING CHAIR:HB-02

SWING CHAIR:HB-218

-69-

GC-02 SIZE:W100xD90xH74CM

GC-03 SIZE:W160xD90xH74CM