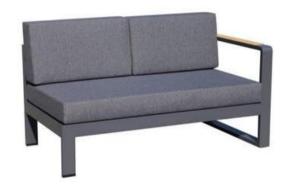

# / CORSICA

**OUTDOOR SOFA SET: GF2224** 

2- SEATER SOFA SIZE:W151xD77xH65CM

COFFEE TABLE SIZE:W120xD60xH43CM

-15-

DINING CHAIR:MB4128 SIZE:W65xD64xH89CM

TABLE: CT026 SIZE: W240xD94xH77CM