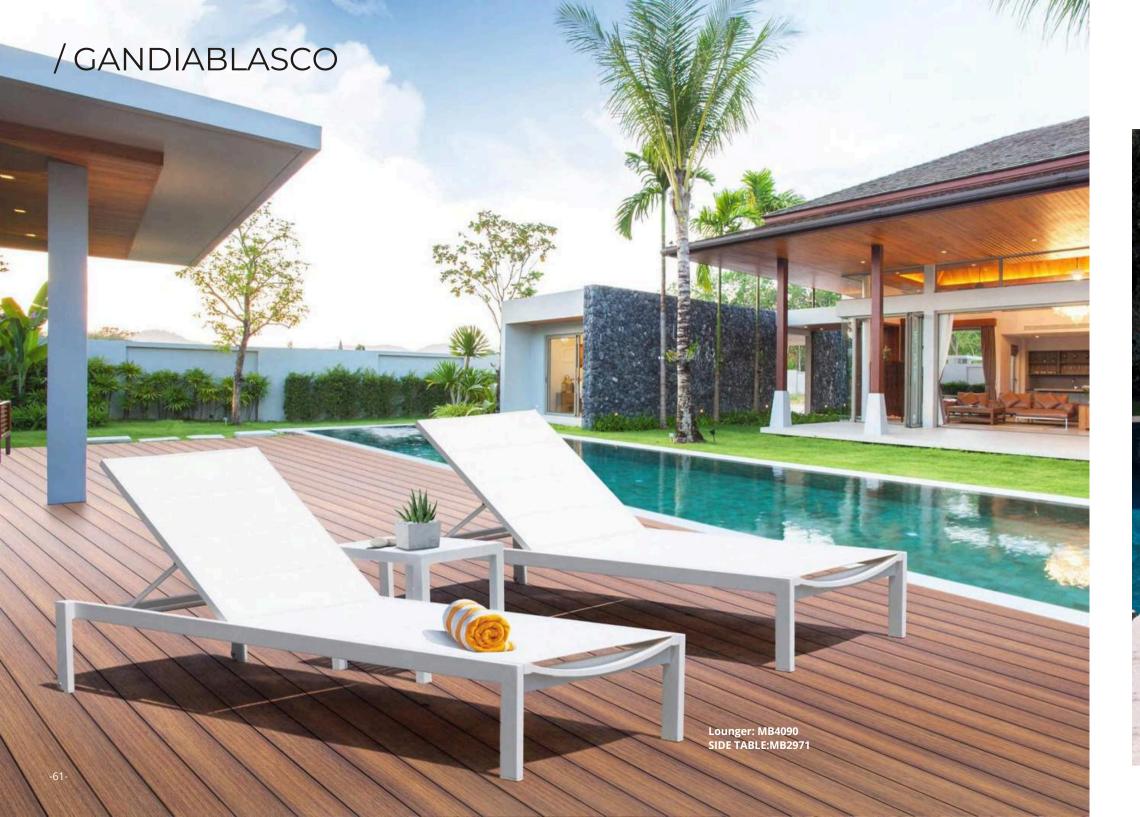

#### /SPOOL

Product, which are essential for a leisurely afternoon in the garden can be found in the new Atlantic Collection. Their functional and modern design lets them be combined with any other Collection according to your creativity. The sun bed is equipped with an adjustable backrest for optimal comfort. The ergonomic design of a casual sun bed allows you to linger and forget to leave. There are two possible positions for the tilt function: a practical sitting/lying position and a comfortable reclining and relaxing position. Both of these sun beds have carefully designed high sloping surfaces, combining high-quality aluminum with proven durable straps. Both are very lightweight and can be easily moved using convenient wheels during or after sunbathing.

LOUNGER: MB4110 SIZE : W72XD212XH77CM