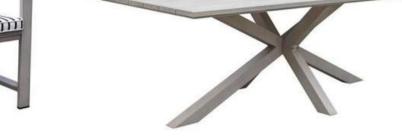

### /ZANIA

In the name, the role: ZANIA is a collection of table bases whose design, a successful synthesis of beauty and functionality, is inspired by nature, precisely by the trunk of the tree and its roots an ancestral paradigm of stability. The table base stems are made of extruded aluminum and the bases in the same material but according to a die-casting process. The painting is done with powders.

DINING CHAIR: MB4114 SIZE: W65xD68xH78CM

DINING TABLE: CT063 SIZE: W90xD90xH75CM

-11-