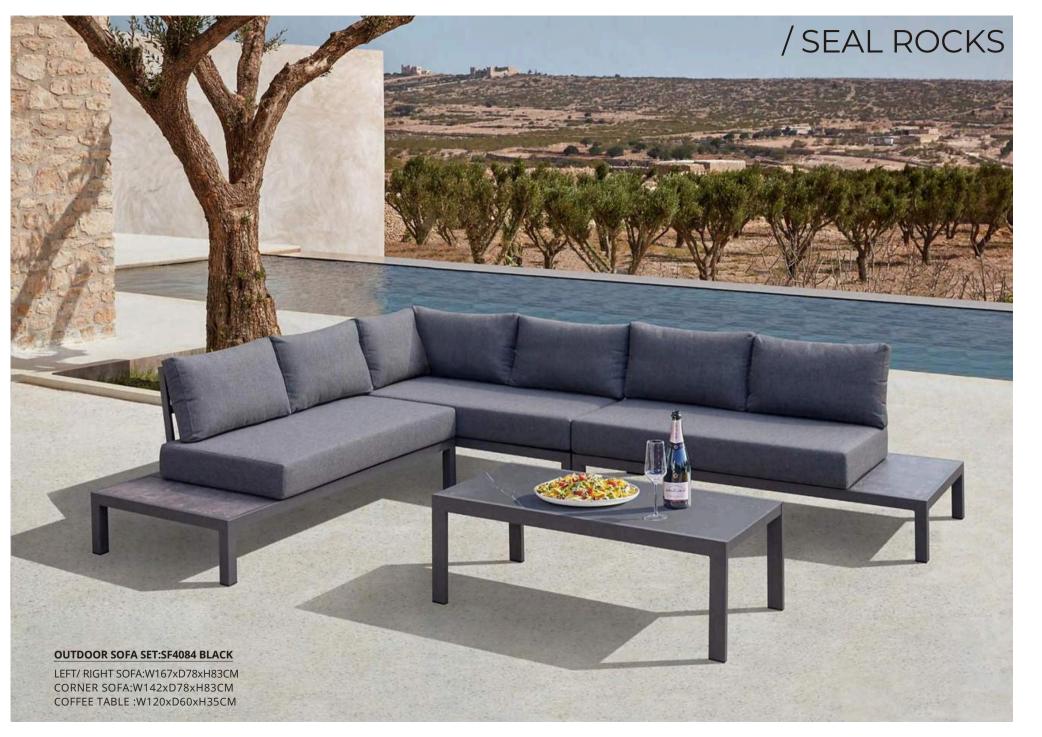

56xH40CM



COFFEE TABLE W120xD60xH40CM





-23-

#### / NETHERLANDS





DINING CHAIR:MB4032 SIZE:W56.5xD62.5xH88CM



TABLE:CT056 SIZE:W220xD90xH74CM



BENCH:B-056 SIZE:W220xD31.5xH44CM

#### /YAMBA

With a wide choice of different styles and sizes, including matching sets of chairs and tables.

chairs and tables, our outdoor dining furniture helps you create a favorite spot to eat.





-25-

#### / MUNICH





CHAIR: MB4051 SIZE: W56xD62xH89cm



CHAIR: MB4050 SIZE: W59xD67xH108.5cm



CHAIR: MB4057 SIZE: W62.5xD67xH108.5cm



TABLE: CT025 SIZE: W240xD100xH77cm



-27-

### / SIDIBOSE





CHAIR:MB4093 SIZE:W46.5xD53xH80.5CM



TABLE:CA403 SIZE:W70xD70xH75CM





CHAIR: MB4030 SIZE: W46.5xD53xH80.5CM



CHAIR: MB4062 SIZE: W55.5xD54xH80CM



TABLE: CT016 SIZE: W80xD80xH75CM

-29-





-32-



#### / BAROSSA



**OUTDOOR TABLE SET: CT053 SET** 

-33-

## /ANGASTON





-35-





-37-





CHAIR:MB4137 SIZE:W56xD59xH79CM





-40-

Patio furniture isn't just about dining sets, it's about lounging in style in the backyard and enjoying the lovely day and the fruits of your labor.



**OUTDOOR SOFA SET: SF3064** 

SOFA: W79xD72xH84CM COFFEE TABLE: D50xH45CM

# /VENTI



**OUTDOOR DINING SET** 

With a wide choice of different styles and sizes, including matching sets of chairs and tables, our outdoor dining furniture helps you create a favorite spot to eat.





SIZE: W54xD61xH87CM

TABLE: CT018 SIZE: W140xD80x75CM





#### /SALERNO

I have always felt attracted by the patterns of light and shadows filtering through Mediterranean shutters, as well as by the work of certai