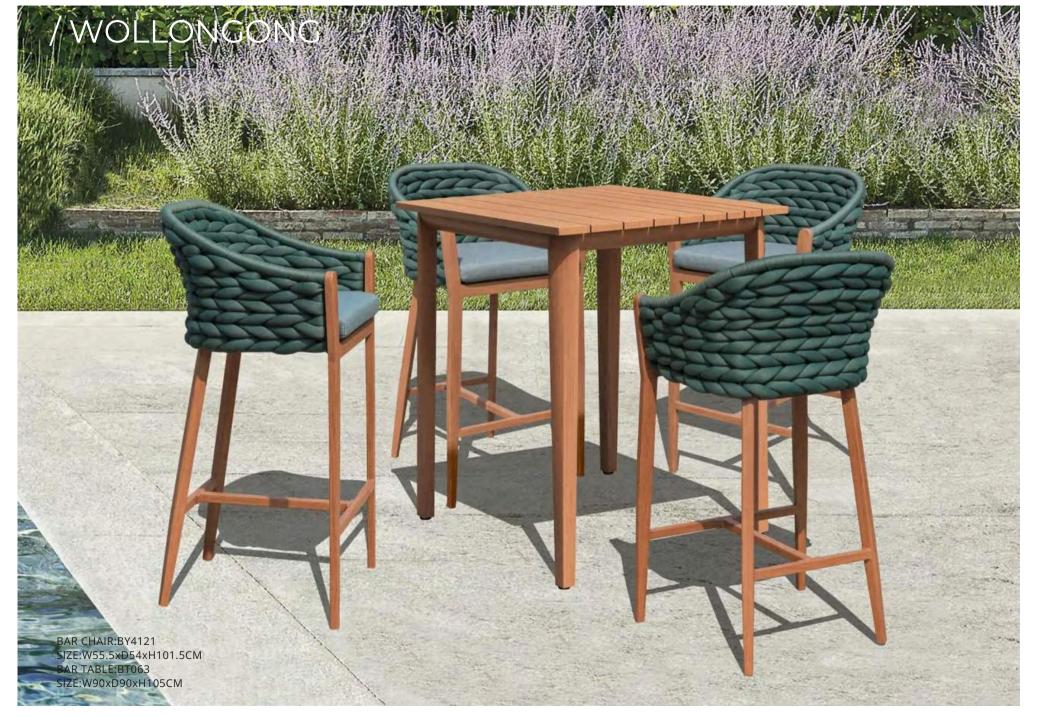

### /ZANIA

In the name, the role: ZANIA is a collection of table bases whose design, a successful synthesis of beauty and functionality, is inspired by nature, precisely by the trunk of the tree and its roots an ancestral paradigm of stability. The table base stems are made of extruded aluminum and the bases in the same material but according to a die-casting process. The painting is done with powders.

DINING CHAIR: MB4114 SIZE: W65xD68xH78CM

DINING TABLE: CT063 SIZE: W90xD90xH75CM

-11-