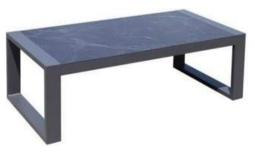

5-







DINING CHAIR:MB4128 SIZE:W65xD64xH89CM

TABLE: CT026 SIZE: W240xD94xH77CM





#### / PUNTARENAS

The PUNTARENAS is designed to offer a total living in continuity with nature and it is characterised by sinuous lines that follow the natural progression of the environments that hosts them. Inspired by the traditional chairs with metal and rope frame, PUNTARENAS has designed an elegant and light seat, a suspended architecture of great modernity.



**OUTDOOR SOFA SET: GF2210** 



#### /TIBIDABO

#### **OUTDOOR SOFA SET: GF2213**

1- SEATER SOFA: W76.5xD79xH76CM 2- SEATER SOFA:W150xD79xH76CM COFFEE TABLE:W123xD63xH34CM SUN LOUNGE:W75xD200xH78CM



-19-





RIGHT SOFA W139.5xD78.5xH66CM



LEFT SOFA W139.5xD78.5xH66CM



CORNER SOFA W78.5xD78.5xH66CM



MIDDLE SOFA W66xD78.5xH66CM



COFFEE TABLE W120xD60xH40CM

-21-









2- SEATER SOFA W147xD74xH66CM



3- SEATER SOFA W185xD74xH66CM



FOOT STOOL W65xD56xH40CM



COFFEE TABLE W120xD60xH40CM





-23-

#### / NETHERLANDS





DINING CHAIR:MB4032 SIZE:W56.5xD62.5xH88CM



TABLE:CT056 SIZE:W220xD90xH74CM



BENCH:B-056 SIZE:W220xD31.5xH44CM

#### /YAMBA

With a wide choice of different styles and sizes, including matching sets of chairs and tables.

chairs and tables, our outdoor dining furniture helps you create a favorite spot to eat.





-25-

#### / MUNICH





CHAIR: MB4051 SIZE: W56xD62xH89cm



CHAIR: MB4050 SIZE: W59xD67xH108.5cm



CHAIR: MB4057 SIZE: W62.5xD67xH108.5cm



TABLE: CT025 SIZE: W240xD100xH77cm



-27-

### / SIDIBOSE





CHAIR:MB4093 SIZE:W46.5xD53xH80.5CM



TABLE:CA403 SIZE:W70xD70xH75CM