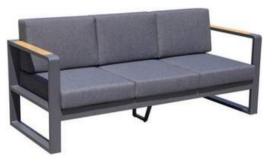

**OUTDOOR SOFA SET: GF2216** 

1- SEATER SOFA: W72xD74.5xH79CM 2- SEATER SOFAW153xD74.5xH79CM COFFEE TABLE:W120xD57.5xH40.5CM

DINING CHAIR: MB4120 SIZE: W62xD64xH81CM

DINING TABLE: CT063 SIZE: W80xD80xH75CM