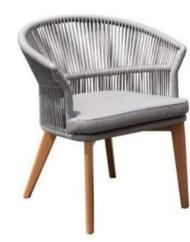

### /ZANIA

In the name, the role: ZANIA is a collection of table bases whose design, a successful synthesis of beauty and functionality, is inspired by nature, precisely by the trunk of the tree and its roots an ancestral paradigm of stability. The table base stems are made of extruded aluminum and the bases in the same material but according to a die-casting process. The painting is done with powders.

DINING CHAIR: MB4114 SIZE: W65xD68xH78CM

DINING TABLE: CT063 SIZE: W90xD90xH75CM

-11-