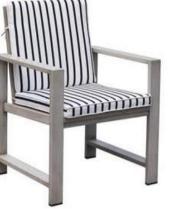

### /ZANIA

In the name, the role: ZANIA is a collection of table bases whose design, a successful synthesis of beauty and functionality, is inspired by nature, precisely by the trunk of the tree and its roots an ancestral paradigm of stability. The table base stems are made of extruded aluminum and the bases in the same material but according to a die-casting process. The painting is done with powders.

DINING CHAIR: MB4114 SIZE: W65xD68xH78CM

DINING TABLE: CT063 SIZE: W90xD90xH75CM

-11-