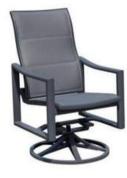

#### / MISSISSIPPI

1- SEATER SOFA SIZE:W65xD64xH88CM

2- SEATER SOFA SIZE:W143xD64xH88CM

FIRE PIT: CT055 SIZE:W126xD89xH65CM

-59-