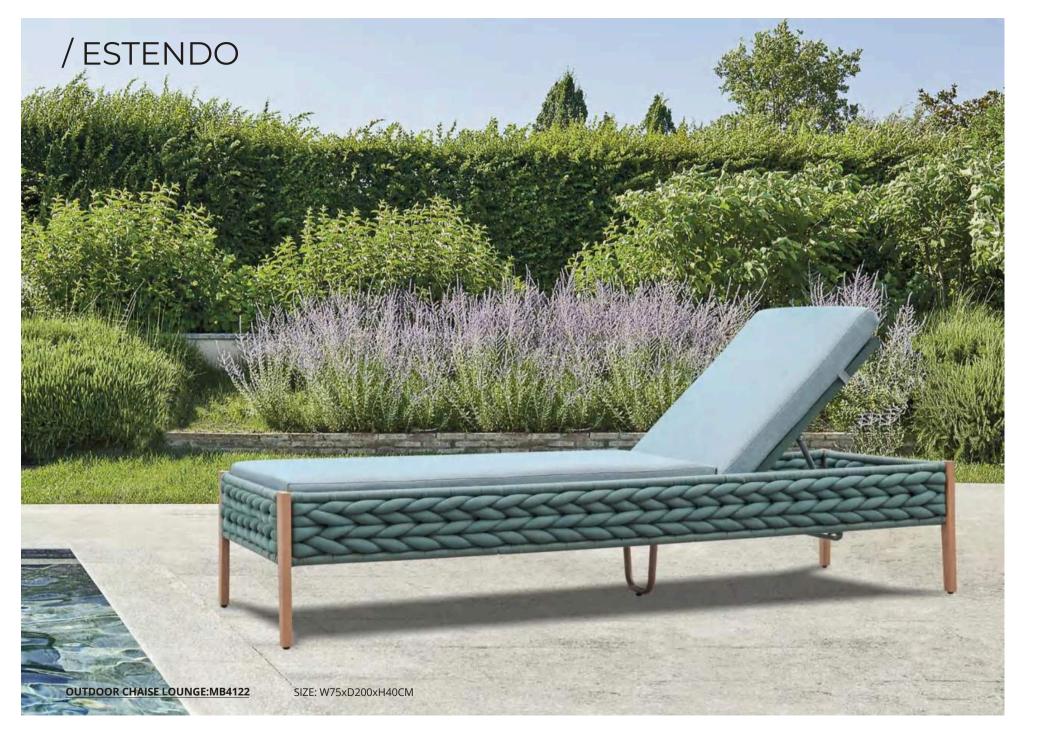

#### **OUTDOOR SOFA SET: GF2213**

1- SEATER SOFA: W76.5xD79xH76CM 2- SEATER SOFA:W150xD79xH76CM COFFEE TABLE:W123xD63xH34CM SUN LOUNGE:W75xD200xH78CM

-19-

RIGHT SOFA W139.5xD78.5xH66CM

LEFT SOFA W139.5xD78.5xH66CM