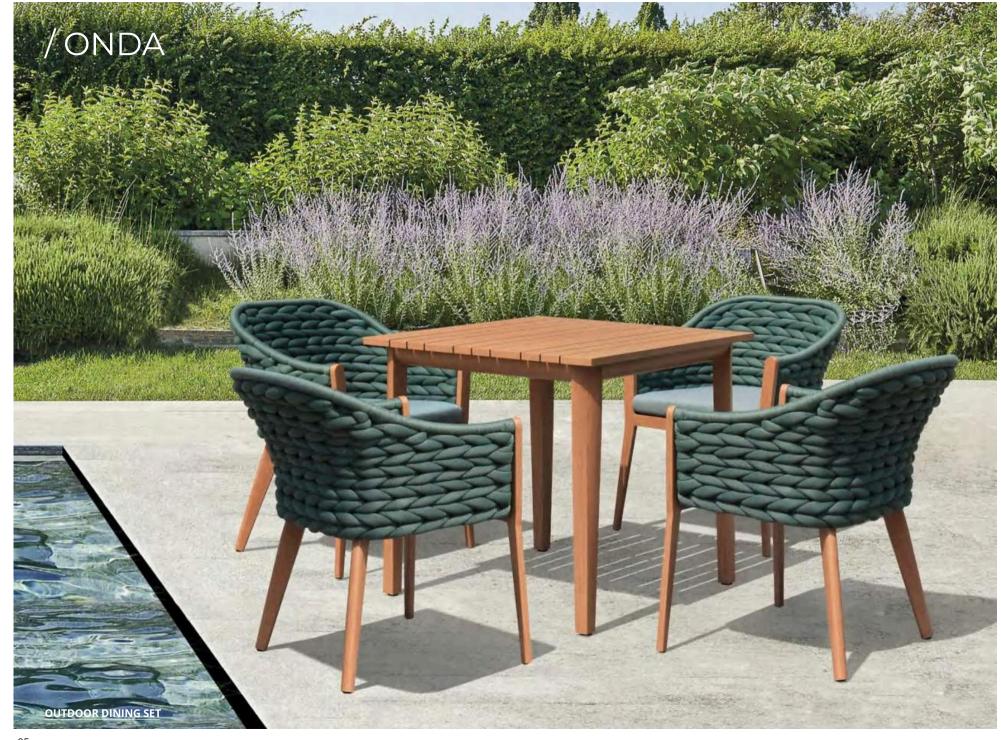

### /ZANIA

In the name, the role: ZANIA is a collection of table bases whose design, a successful synthesis of beauty and functionality, is inspired by nature, precisely by the trunk of the tree and its roots an ancestral paradigm of stability. The table base stems are made of extruded aluminum and the bases in the same material but according to a die-casting process. The painting is done with powders.

DINING CHAIR: MB4114 SIZE: W65xD68xH78CM

DINING TABLE: CT063 SIZE: W90xD90xH75CM

-11-