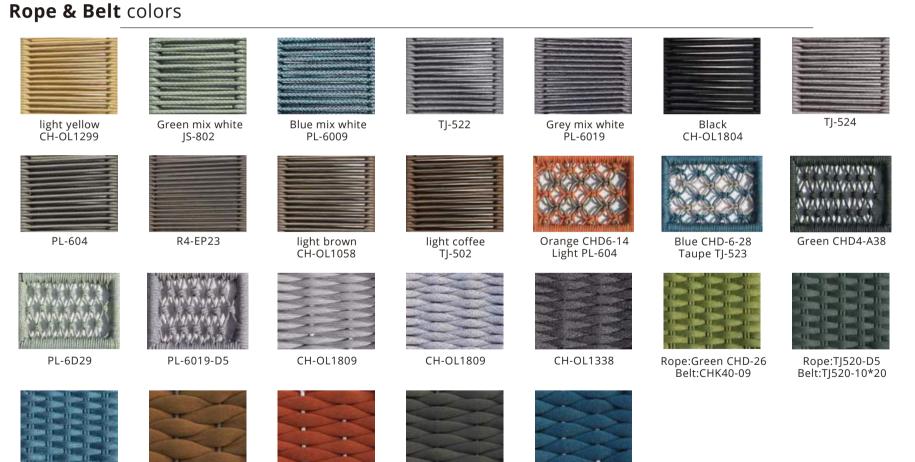

#### **Aluminum** colors

Rope:Blue CHD-6-28 Belt:CHK-40-11

BJ30-0013

K39-30

ED08-30\*15MM

BJ30-P013