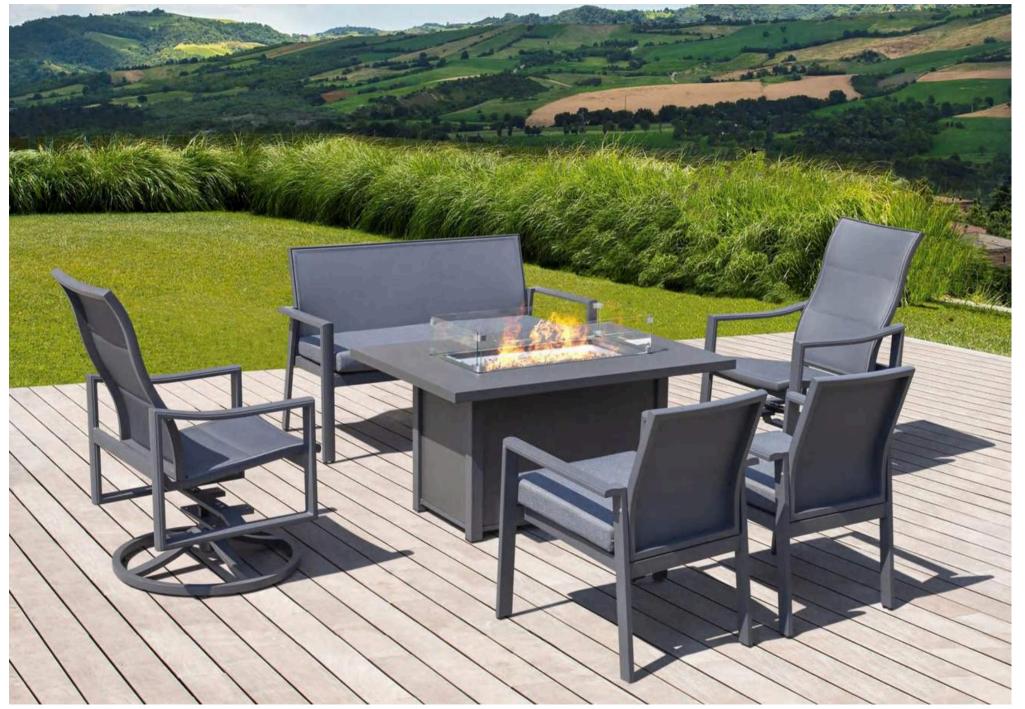

#### / AUGUSTA

#### **OUTDOOR PATIO CONVERSATION SET**

Outdoor lounge sets are great for parties and can be a hub for socializing.

All patio lounge furniture is designed with comfort in mind so you can spend hours relaxing and unwinding outdoors.

1- SEATER SOFA SIZE: W74xD91xH85CM

3- SEATER SOFA SIZE: W201xD91xH85CM

FOOTREST SIZE: W63.5xD51xH43.5CM

COFFEE TABLE SIZE: W120xD62.5xH41.5CM

OUTDOOR SOFA SET: SF3073

-57-