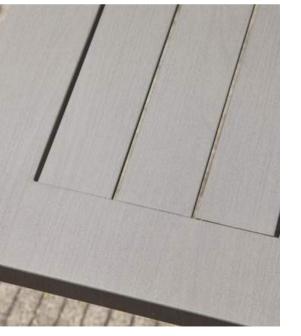

**OUTDOOR SOFA SET: GF2216** 

1- SEATER SOFA: W72xD74.5xH79CM 2- SEATER SOFAW153xD74.5xH79CM COFFEE TABLE:W120xD57.5xH40.5CM

DINING CHAIR: MB4120 SIZE: W62xD64xH81CM

DINING TABLE: CT063 SIZE: W80xD80xH75CM