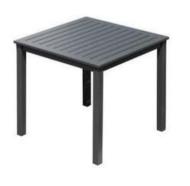

ATER SOFA W185xD74xH66CM



FOOT STOOL W65xD56xH40CM



COFFEE TABLE W120xD60xH40CM





-23-

#### / NETHERLANDS





DINING CHAIR:MB4032 SIZE:W56.5xD62.5xH88CM



TABLE:CT056 SIZE:W220xD90xH74CM



BENCH:B-056 SIZE:W220xD31.5xH44CM

#### /YAMBA

With a wide choice of different styles and sizes, including matching sets of chairs and tables.

chairs and tables, our outdoor dining furniture helps you create a favorite spot to eat.





-25-

#### / MUNICH





CHAIR: MB4051 SIZE: W56xD62xH89cm



CHAIR: MB4050 SIZE: W59xD67xH108.5cm



CHAIR: MB4057 SIZE: W62.5xD67xH108.5cm



TABLE: CT025 SIZE: W240xD100xH77cm



-27-

### / SIDIBOSE





CHAIR:MB4093 SIZE:W46.5xD53xH80.5CM



TABLE:CA403 SIZE:W70xD70xH75CM





CHAIR: MB4030 SIZE: W46.5xD53xH80.5CM



CHAIR: MB4062 SIZE: W55.5xD54xH80CM



TABLE: CT016 SIZE: W80xD80xH75CM

-29-





-32-



#### / BAROSSA



**OUTDOOR TABLE SET: CT053 SET** 

-33-

## /ANGASTON





-35-





-37-





CHAIR:MB4137 SIZE:W56xD59xH79CM





-40-

Patio furniture isn't just about dining sets, it's about lounging in style in the backyard and enjoying the lovely day and the fruits of your labor.



**OUTDOOR SOFA SET: SF3064** 

SOFA: W79xD72xH84CM COFFEE TABLE: D50xH45CM

# /VENTI



**OUTDOOR DINING SET** 

With a wide choice of different styles and sizes, including matching sets of chairs and tables, our outdoor dining furniture helps you create a favorite spot to eat.





SIZE: W54xD61xH87CM

TABLE: CT018 SIZE: W140xD80x75CM





#### /SALERNO

I have always felt attracted by the patterns of light and shadows filtering through Mediterranea