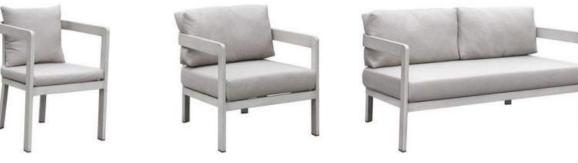

# / CORSICA

**OUTDOOR SOFA SET: GF2224** 

2- SEATER SOFA SIZE:W151xD77xH65CM

COFFEE TABLE SIZE:W120xD60xH43CM

-15-

DINING CHAIR:MB4128 SIZE:W65xD64xH89CM

TABLE: CT026 SIZE: W240xD94xH77CM