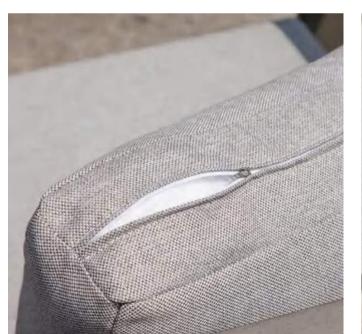

**OUTDOOR SOFA SET: GF2216** 

1- SEATER SOFA: W72xD74.5xH79CM 2- SEATER SOFAW153xD74.5xH79CM COFFEE TABLE:W120xD57.5xH40.5CM

DINING CHAIR: MB4120 SIZE: W62xD64xH81CM

DINING TABLE: CT063 SIZE: W80xD80xH75CM