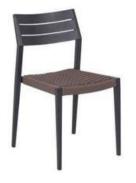

DINING CHAIR: MB4114 SIZE: W65xD68xH78CM

DINING TABLE: CT063 SIZE: W90xD90xH75CM

-11-