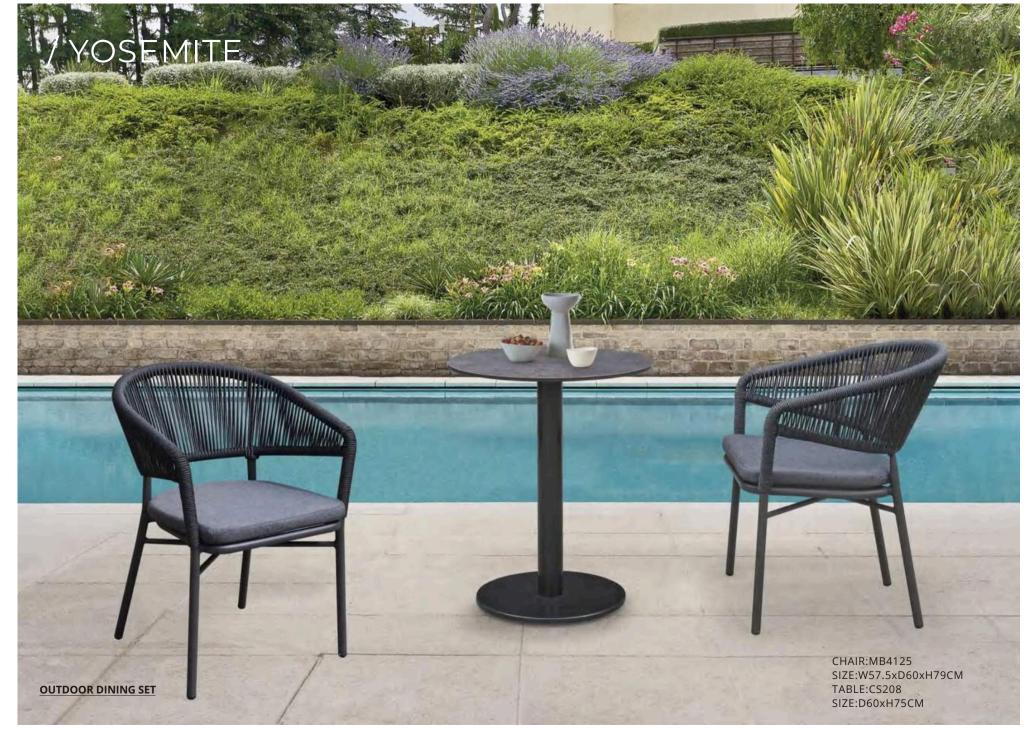

DINING CHAIR: MB4114 SIZE: W65xD68xH78CM

DINING TABLE: CT063 SIZE: W90xD90xH75CM

-11-