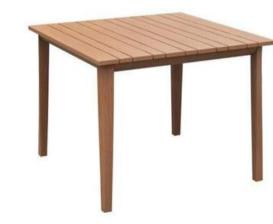

### /ZANIA

In the name, the role: ZANIA is a collection of table bases whose design, a successful synthesis of beauty and functionality, is inspired by nature, precisely by the trunk of the tree and its roots an ancestral paradigm of stability. The table base stems are made of extruded aluminum and the bases in the same material but according to a die-casting process. The painting is done with powders.

DINING CHAIR: MB4114 SIZE: W65xD68xH78CM

DINING TABLE: CT063 SIZE: W90xD90xH75CM

-11-