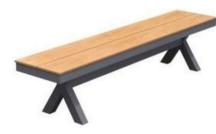

#### / NETHERLANDS

DINING CHAIR:MB4032 SIZE:W56.5xD62.5xH88CM

TABLE:CT056 SIZE:W220xD90xH74CM

BENCH:B-056 SIZE:W220xD31.5xH44CM