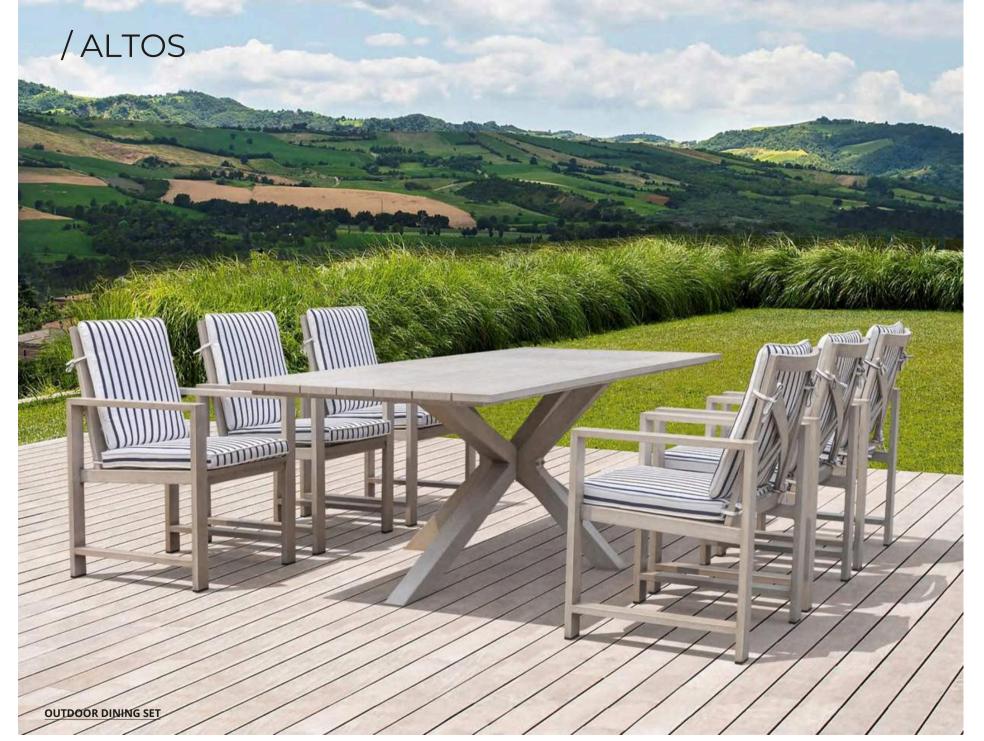

### /ZANIA

In the name, the role: ZANIA is a collection of table bases whose design, a successful synthesis of beauty and functionality, is inspired by nature, precisely by the trunk of the tree and its roots an ancestral paradigm of stability. The table base stems are made of extruded aluminum and the bases in the same material but according to a die-casting process. The painting is done with powders.

DINING CHAIR: MB4114 SIZE: W65xD68xH78CM

DINING TABLE: CT063 SIZE: W90xD90xH75CM

-11-