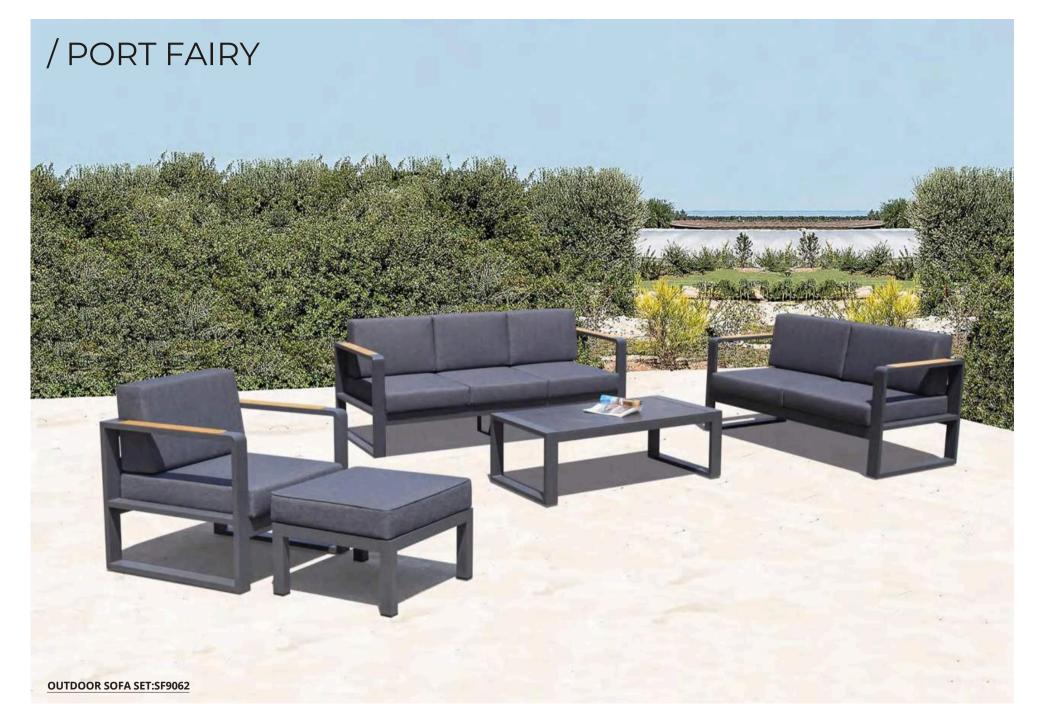

5xD64xH89CM

TABLE: CT026 SIZE: W240xD94xH77CM





#### / PUNTARENAS

The PUNTARENAS is designed to offer a total living in continuity with nature and it is characterised by sinuous lines that follow the natural progression of the environments that hosts them. Inspired by the traditional chairs with metal and rope frame, PUNTARENAS has designed an elegant and light seat, a suspended architecture of great modernity.



**OUTDOOR SOFA SET: GF2210** 



#### /TIBIDABO

#### **OUTDOOR SOFA SET: GF2213**

1- SEATER SOFA: W76.5xD79xH76CM 2- SEATER SOFA:W150xD79xH76CM COFFEE TABLE:W123xD63xH34CM SUN LOUNGE:W75xD200xH78CM



-19-





RIGHT SOFA W139.5xD78.5xH66CM



LEFT SOFA W139.5xD78.5xH66CM



CORNER SOFA W78.5xD78.5xH66CM



MIDDLE SOFA W66xD78.5xH66CM



COFFEE TABLE W120xD60xH40CM

-21-









2- SEATER SOFA W147xD74xH66CM



3- SEATER SOFA W185xD74xH66CM



FOOT STOOL W65xD56xH40CM



COFFEE TABLE W120xD60xH40CM





-23-

#### / NETHERLANDS





DINING CHAIR:MB4032 SIZE:W56.5xD62.5xH88CM



TABLE:CT056 SIZE:W220xD90xH74CM



BENCH:B-056 SIZE:W220xD31.5xH44CM

#### /YAMBA

With a wide choice of different styles and sizes, including matching sets of chairs and tables.

chairs and tables, our outdoor dining furniture helps you create a favorite spot to eat.





-25-

#### / MUNICH





CHAIR: MB4051 SIZE: W56xD62xH89cm



CHAIR: MB4050 SIZE: W59xD67xH108.5cm



CHAIR: MB4057 SIZE: W62.5xD67xH108.5cm



TABLE: CT025 SIZE: W240xD100xH77cm



-27-

### / SIDIBOSE





CHAIR:MB4093 SIZE:W46.5xD53xH80.5CM



TABLE:CA403 SIZE:W70xD70xH75CM





CHAIR: MB4030 SIZE: W46.5xD53xH8