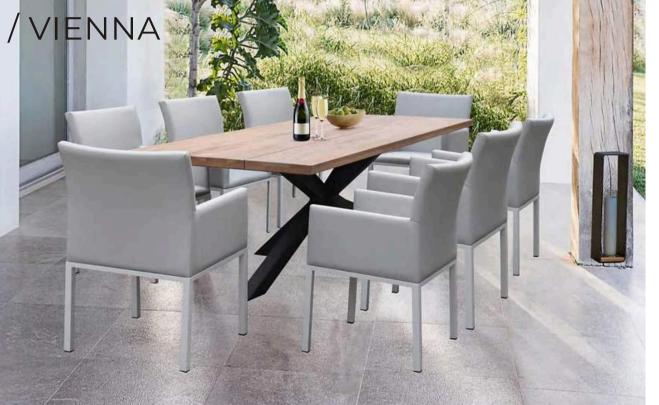

### /ZANIA

In the name, the role: ZANIA is a collection of table bases whose design, a successful synthesis of beauty and functionality, is inspired by nature, precisely by the trunk of the tree and its roots an ancestral paradigm of stability. The table base stems are made of extruded aluminum and the bases in the same material but according to a die-casting process. The painting is done with powders.

DINING CHAIR: MB4114 SIZE: W65xD68xH78CM

DINING TABLE: CT063 SIZE: W90xD90xH75CM

-11-