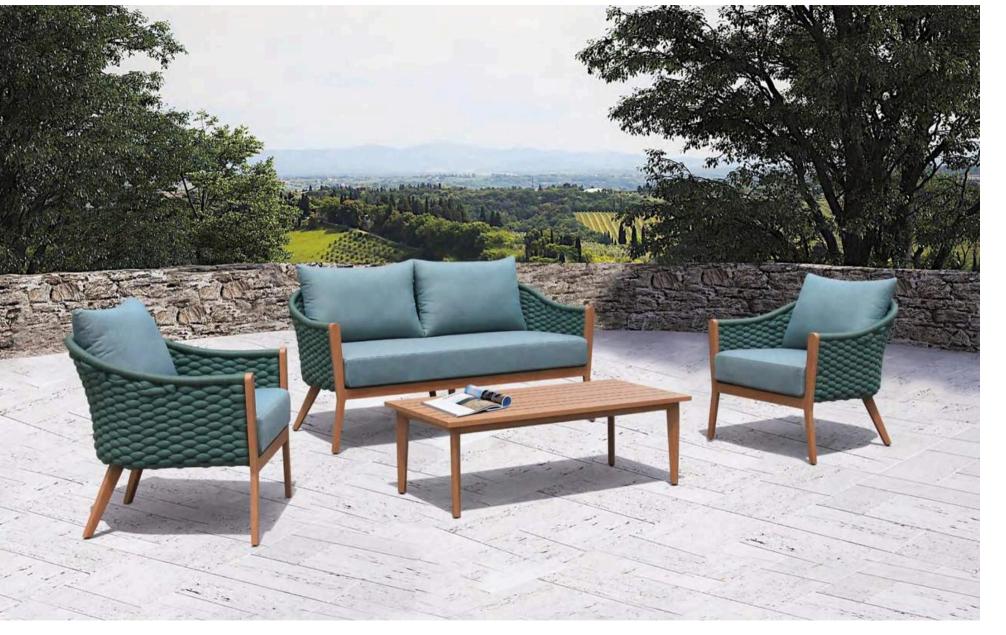

**OUTDOOR SOFA SET: GF2216** 

1- SEATER SOFA: W72xD74.5xH79CM 2- SEATER SOFAW153xD74.5xH79CM COFFEE TABLE:W120xD57.5xH40.5CM

DINING CHAIR: MB4120 SIZE: W62xD64xH81CM

DINING TABLE: CT063 SIZE: W80xD80xH75CM