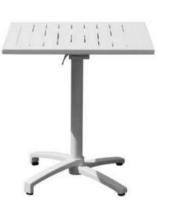

DINING CHAIR: MB4114 SIZE: W65xD68xH78CM

DINING TABLE: CT063 SIZE: W90xD90xH75CM

-11-