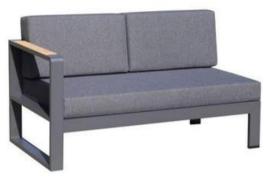

# / CORSICA

**OUTDOOR SOFA SET: GF2224** 

2- SEATER SOFA SIZE:W151xD77xH65CM

COFFEE TABLE SIZE:W120xD60xH43CM

-15-

DINING CHAIR:MB4128 SIZE:W65xD64xH89CM

TABLE: CT026 SIZE: W240xD94xH77CM