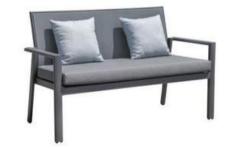

#### / MISSISSIPPI

1- SEATER SOFA SIZE:W65xD64xH88CM

2- SEATER SOFA SIZE:W143xD64xH88CM

FIRE PIT: CT055 SIZE:W126xD89xH65CM

-59-