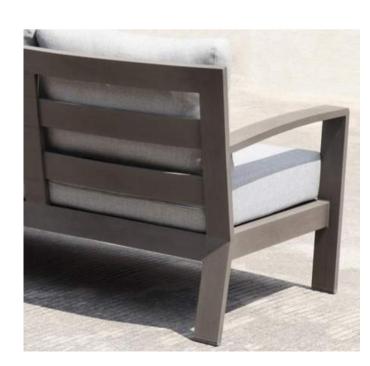

**OUTDOOR SOFA SET: GF2216** 

1- SEATER SOFA: W72xD74.5xH79CM 2- SEATER SOFAW153xD74.5xH79CM COFFEE TABLE:W120xD57.5xH40.5CM

DINING CHAIR: MB4120 SIZE: W62xD64xH81CM

DINING TABLE: CT063 SIZE: W80xD80xH75CM