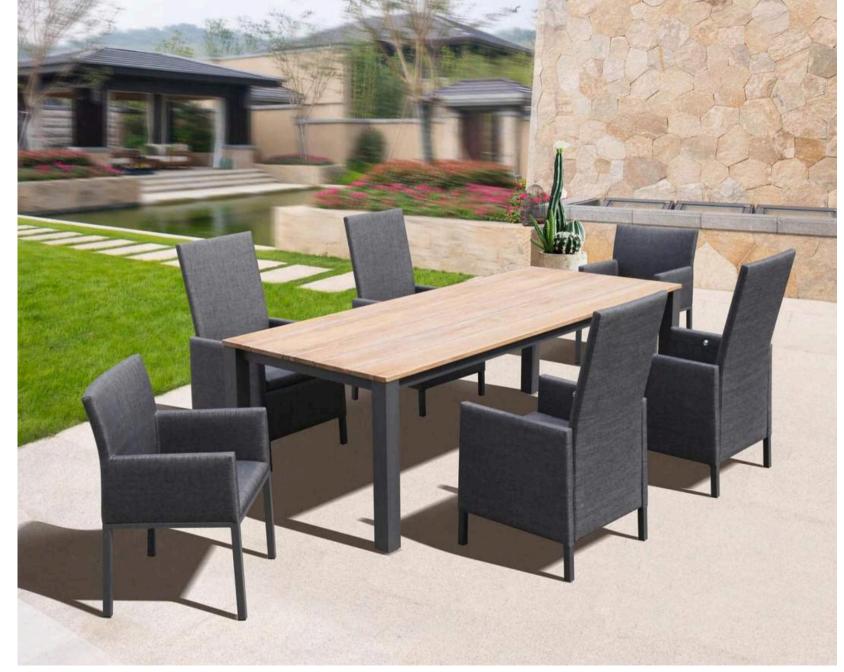

#### / NETHERLANDS

DINING CHAIR:MB4032 SIZE:W56.5xD62.5xH88CM

TABLE:CT056 SIZE:W220xD90xH74CM

BENCH:B-056 SIZE:W220xD31.5xH44CM