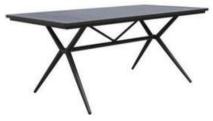

DINING CHAIR: MB4114 SIZE: W65xD68xH78CM

DINING TABLE: CT063 SIZE: W90xD90xH75CM

-11-