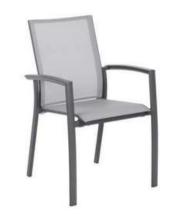

DINING CHAIR: MB4114 SIZE: W65xD68xH78CM

DINING TABLE: CT063 SIZE: W90xD90xH75CM

-11-