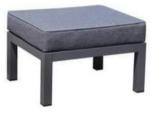

**OUTDOOR SOFA SET: GF2216** 

1- SEATER SOFA: W72xD74.5xH79CM 2- SEATER SOFAW153xD74.5xH79CM COFFEE TABLE:W120xD57.5xH40.5CM

DINING CHAIR: MB4120 SIZE: W62xD64xH81CM

DINING TABLE: CT063 SIZE: W80xD80xH75CM