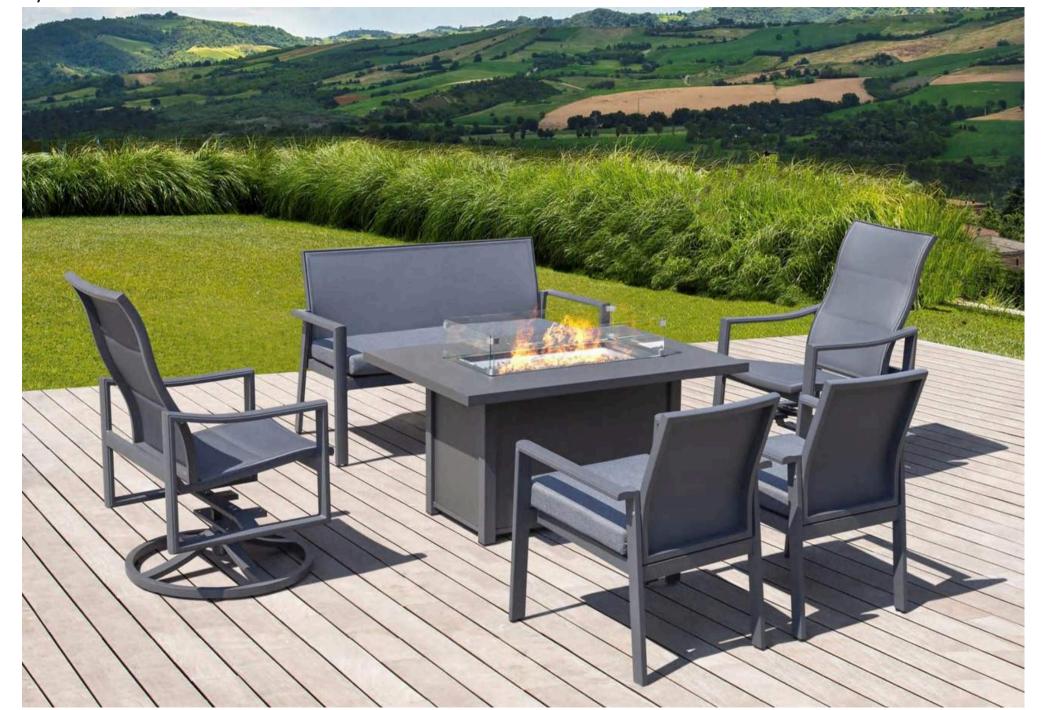

#### / MISSISSIPPI

1- SEATER SOFA SIZE:W65xD64xH88CM

2- SEATER SOFA SIZE:W143xD64xH88CM

FIRE PIT: CT055 SIZE:W126xD89xH65CM

-59-