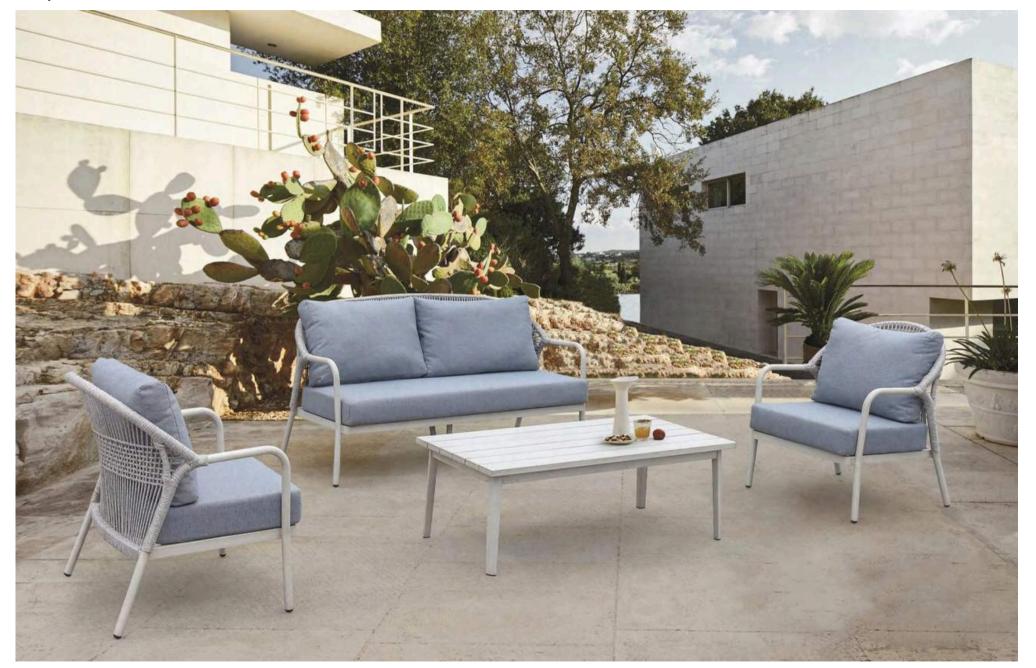

**OUTDOOR SOFA SET: GF2216** 

1- SEATER SOFA: W72xD74.5xH79CM 2- SEATER SOFAW153xD74.5xH79CM COFFEE TABLE:W120xD57.5xH40.5CM

DINING CHAIR: MB4120 SIZE: W62xD64xH81CM

DINING TABLE: CT063 SIZE: W80xD80xH75CM