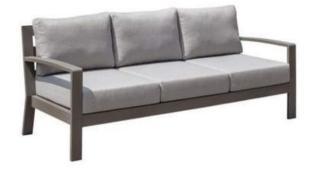

TABLE:W120xD60xH45CM

#### PHILIPSBURG



/ PALERMO

Our best selection of Aluminum Patio Furniture Sets to reflect your style and inspire your outdoor space. All patio lounge furniture is designed with comfort in mind so you can spend hours relaxing and unwinding outdoors.



1- SEATER SOFA: W70xD75xH70CM

2- SEATER SOFA:W70xD75xH70CM

\*SOFA COLORS MAY BE LIMITED





CHAIR: MB4079 SIZE: W60xD61.5xH77CM



CHAIR: MB4068 SIZE: W60xD61.5xH77CM



TABLE: CT020-S SIZE: W80xD80xH75CM



-49-



DINING CHAIR: MB4116 SIZE: W58xD62xH76CM



DINING CHAIR: MB4117 SIZE: W58xD62xH76CM



DINING TABLE: CA403 SIZE: W70xD70xH75CM





-51-





CHAIR: BY4042 SIZE: W47.5xD58xH110CM



CHAIR: BY4041 SIZE: W47.5xD58xH110CM



TABLE: CA403-BT SIZE: W70xD70xH120CM







1- SEATER SOFA SIZE: W80xD87xH80CM



3- SEATER SOFA SIZE: W208xD82xH82CM



Coffee table SIZE: W120xD60xH43CM







-55-



#### / AUGUSTA

#### **OUTDOOR PATIO CONVERSATION SET**

Outdoor lounge sets are great for parties and can be a hub for socializing.

All patio lounge furniture is designed with comfort in mind so you can spend hours relaxing and unwinding outdoors.



1- SEATER SOFA SIZE: W74xD91xH85CM



3- SEATER SOFA SIZE: W201xD91xH85CM



FOOTREST SIZE: W63.5xD51xH43.5CM



COFFEE TABLE SIZE: W120xD62.5xH41.5CM









OUTDOOR SOFA SET: SF3073

-57-

#### / MISSISSIPPI









1- SEATER SOFA SIZE:W65xD64xH88CM



2- SEATER SOFA SIZE:W143xD64xH88CM



FIRE PIT: CT055 SIZE:W126xD89xH65CM



-59-



#### / AUSTRALIAN TRAVELLER

Careful workmanship, professional design, concise, all details are carefully screened