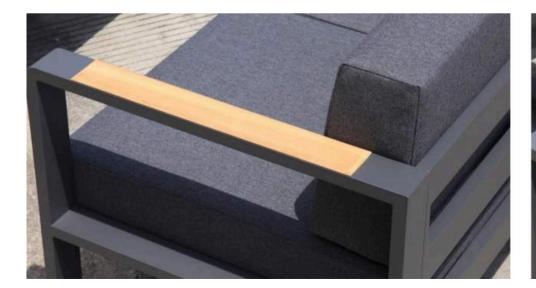

uity with nature and it is characterised by sinuous lines that follow the natural progression of the environments that hosts them. Inspired by the traditional chairs with metal and rope frame, PUNTARENAS has designed an elegant and light seat, a suspended architecture of great modernity.



**OUTDOOR SOFA SET: GF2210** 



#### /TIBIDABO

#### **OUTDOOR SOFA SET: GF2213**

1- SEATER SOFA: W76.5xD79xH76CM 2- SEATER SOFA:W150xD79xH76CM COFFEE TABLE:W123xD63xH34CM SUN LOUNGE:W75xD200xH78CM



-19-





RIGHT SOFA W139.5xD78.5xH66CM



LEFT SOFA W139.5xD78.5xH66CM



CORNER SOFA W78.5xD78.5xH66CM



MIDDLE SOFA W66xD78.5xH66CM



COFFEE TABLE W120xD60xH40CM

-21-









2- SEATER SOFA W147xD74xH66CM



3- SEATER SOFA W185xD74xH66CM



FOOT STOOL W65xD56xH40CM



COFFEE TABLE W120xD60xH40CM





-23-

#### / NETHERLANDS





DINING CHAIR:MB4032 SIZE:W56.5xD62.5xH88CM



TABLE:CT056 SIZE:W220xD90xH74CM



BENCH:B-056 SIZE:W220xD31.5xH44CM

#### /YAMBA

With a wide choice of different styles and sizes, including matching sets of chairs and tables.

chairs and tables, our outdoor dining furniture helps you create a favorite spot to eat.





-25-

#### / MUNICH





CHAIR: MB4051 SIZE: W56xD62xH89cm



CHAIR: MB4050 SIZE: W59xD67xH108.5cm



CHAIR: MB4057 SIZE: W62.5xD67xH108.5cm



TABLE: CT025 SIZE: W240xD100xH77cm



-27-

### / SIDIBOSE





CHAIR:MB4093 SIZE:W46.5xD53xH80.5CM



TABLE:CA403 SIZE:W70xD70xH75CM





CHAIR: MB4030 SIZE: W46.5xD53xH80.5CM



CHAIR: MB4062 SIZE: W55.5xD54xH80CM



TABLE: CT016 SIZE: W80xD80xH75CM

-29-





-32-



#### / BAROSSA



**OUTDOOR TAB