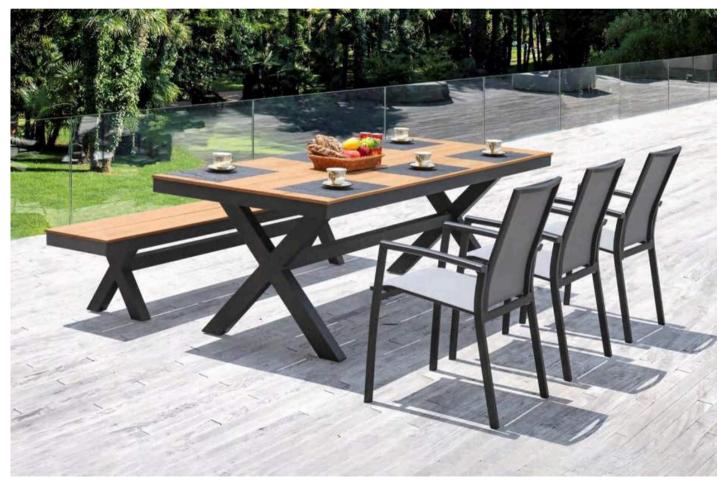

### /ZANIA

In the name, the role: ZANIA is a collection of table bases whose design, a successful synthesis of beauty and functionality, is inspired by nature, precisely by the trunk of the tree and its roots an ancestral paradigm of stability. The table base stems are made of extruded aluminum and the bases in the same material but according to a die-casting process. The painting is done with powders.

DINING CHAIR: MB4114 SIZE: W65xD68xH78CM

DINING TABLE: CT063 SIZE: W90xD90xH75CM

-11-