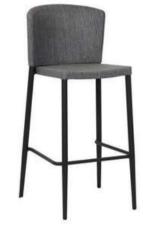

#### / PUNTARENAS

The PUNTARENAS is designed to offer a total living in continuity with nature and it is characterised by sinuous lines that follow the natural progression of the environments that hosts them. Inspired by the traditional chairs with metal and rope frame, PUNTARENAS has designed an elegant and light seat, a suspended architecture of great modernity.

**OUTDOOR SOFA SET: GF2210** 