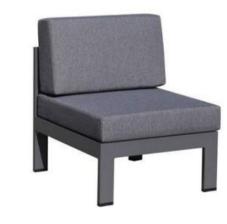

E SIZE:W120xD60xH43CM







-15-







DINING CHAIR:MB4128 SIZE:W65xD64xH89CM

TABLE: CT026 SIZE: W240xD94xH77CM





#### / PUNTARENAS

The PUNTARENAS is designed to offer a total living in continuity with nature and it is characterised by sinuous lines that follow the natural progression of the environments that hosts them. Inspired by the traditional chairs with metal and rope frame, PUNTARENAS has designed an elegant and light seat, a suspended architecture of great modernity.



**OUTDOOR SOFA SET: GF2210** 



#### /TIBIDABO

#### **OUTDOOR SOFA SET: GF2213**

1- SEATER SOFA: W76.5xD79xH76CM 2- SEATER SOFA:W150xD79xH76CM COFFEE TABLE:W123xD63xH34CM SUN LOUNGE:W75xD200xH78CM



-19-





RIGHT SOFA W139.5xD78.5xH66CM



LEFT SOFA W139.5xD78.5xH66CM



CORNER SOFA W78.5xD78.5xH66CM



MIDDLE SOFA W66xD78.5xH66CM



COFFEE TABLE W120xD60xH40CM

-21-









2- SEATER SOFA W147xD74xH66CM



3- SEATER SOFA W185xD74xH66CM



FOOT STOOL W65xD56xH40CM



COFFEE TABLE W120xD60xH40CM





-23-

#### / NETHERLANDS





DINING CHAIR:MB4032 SIZE:W56.5xD62.5xH88CM



TABLE:CT056 SIZE:W220xD90xH74CM



BENCH:B-056 SIZE:W220xD31.5xH44CM

#### /YAMBA

With a wide choice of different styles and sizes, including matching sets of chairs and tables.

chairs and tables, our outdoor dining furniture helps you create a favorite spot to eat.





-25-

#### / MUNICH





CHAIR: MB4051 SIZE: W56xD62xH89cm



CHAIR: MB4050 SIZE: W59xD67xH108.5cm



CHAIR: MB4057 SIZE: W62.5xD67xH108.5cm



TABLE: CT025 SIZE: W240xD100xH77cm



-27-

### / SIDIBOSE





CHAIR:MB4093 SIZE:W46.5xD53xH80.5CM