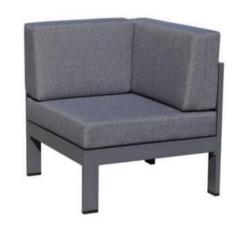

# / CORSICA

**OUTDOOR SOFA SET: GF2224** 

2- SEATER SOFA SIZE:W151xD77xH65CM

COFFEE TABLE SIZE:W120xD60xH43CM

-15-

DINING CHAIR:MB4128 SIZE:W65xD64xH89CM

TABLE: CT026 SIZE: W240xD94xH77CM