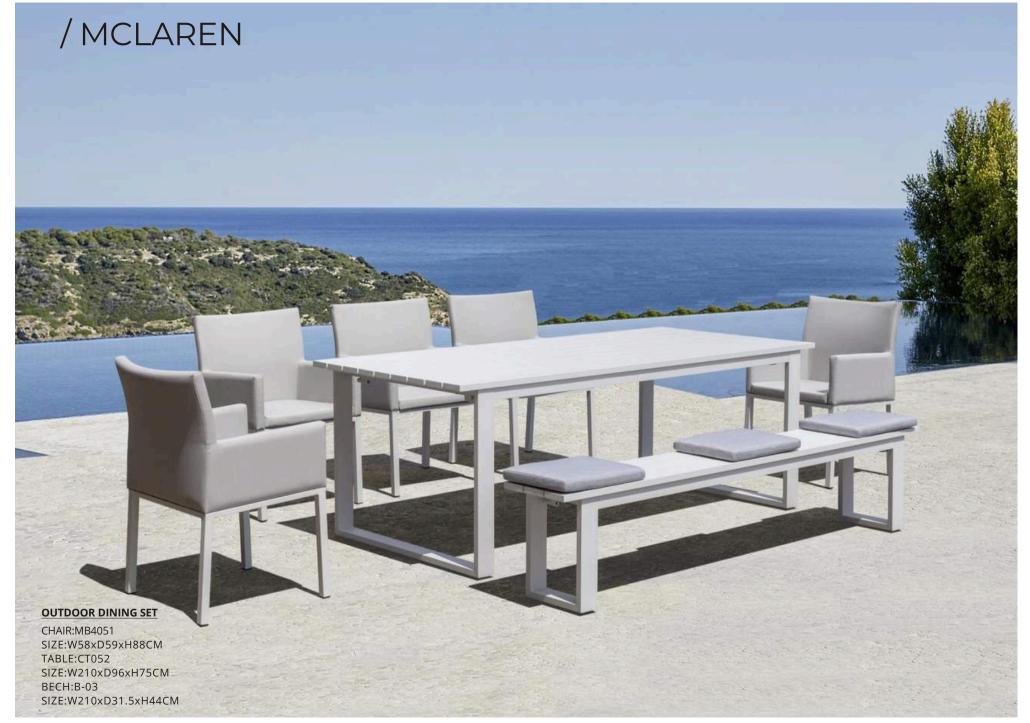

#### / NETHERLANDS

DINING CHAIR:MB4032 SIZE:W56.5xD62.5xH88CM

TABLE:CT056 SIZE:W220xD90xH74CM

BENCH:B-056 SIZE:W220xD31.5xH44CM