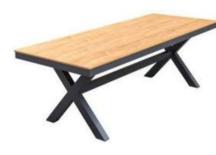

DINING CHAIR: MB4114 SIZE: W65xD68xH78CM

DINING TABLE: CT063 SIZE: W90xD90xH75CM

-11-